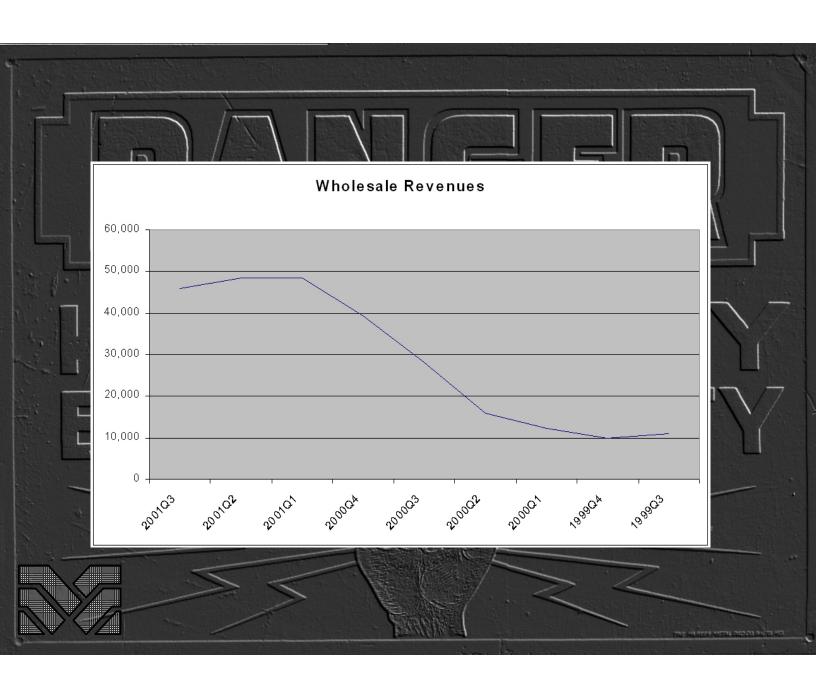

## KEEP AWAY ELECTRICITY



THE MANUER METAL DECIC BALTO ME















































































|                                                                                                                                                                                               | Decem                                                                                  | ber 31,                                                                    | Year ende                                                                                          | d December