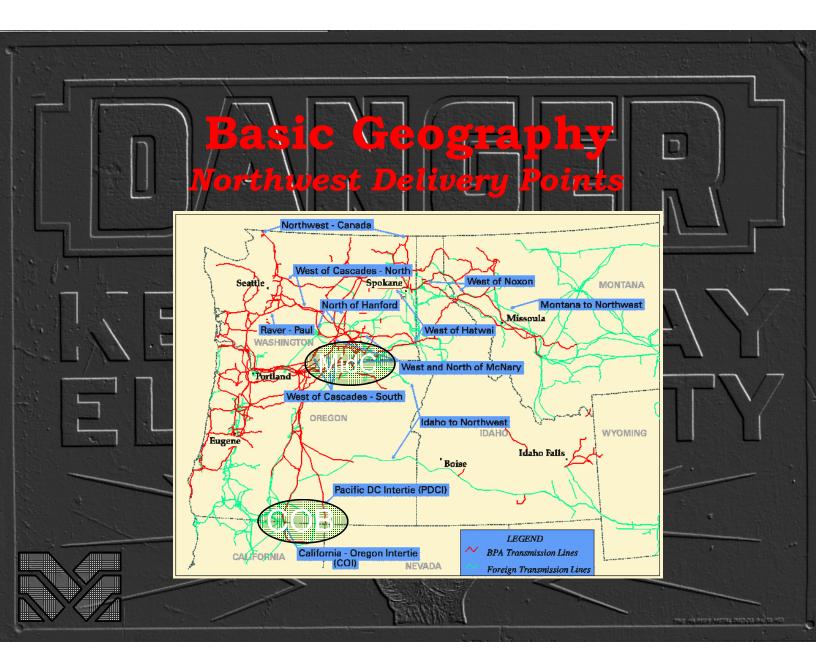

## KEEP AWAY ELECTRICITY



THE MANUER METAL DECIC BALTO ME















































































|                                                                                                                                                                                               | Decem                                                                                  | ber 31,                                                                    | Year ende                                                                                          | d December