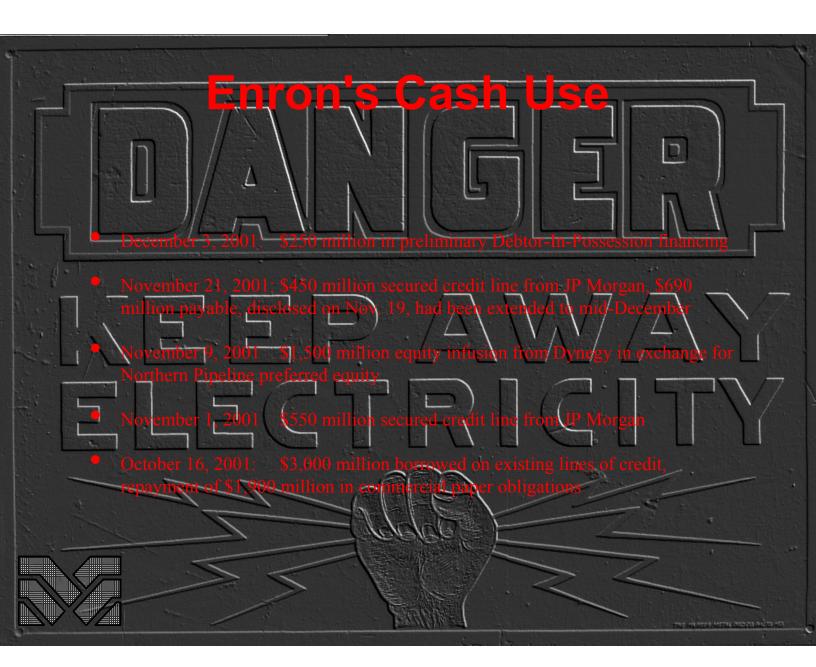

## KEEP AWAY ELECTRICITY



THE MANUER METAL DECIC BALTO ME















































































|                                                                                                                                                                                               | Decem                                                                                  | ber 31,                                                                    | Year ende                                                                                          | d December