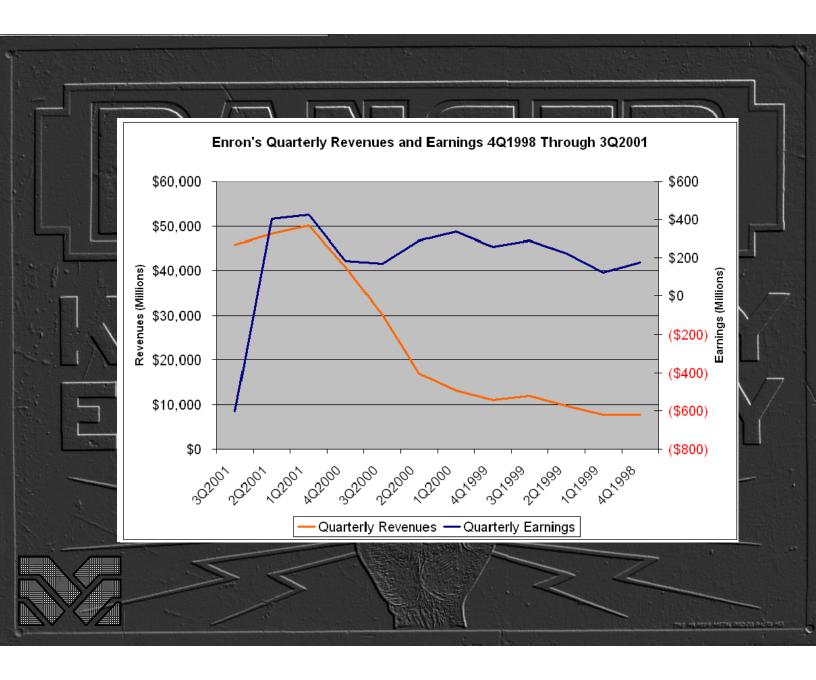

## KEEP AWAY ELECTRICITY



THE MANUER METAL DECIC BALTO ME















































































|                                                                                                                                                                                               | Decem                                                                                  | ber 31,                                                                    | Year ende                                                                                          | d December