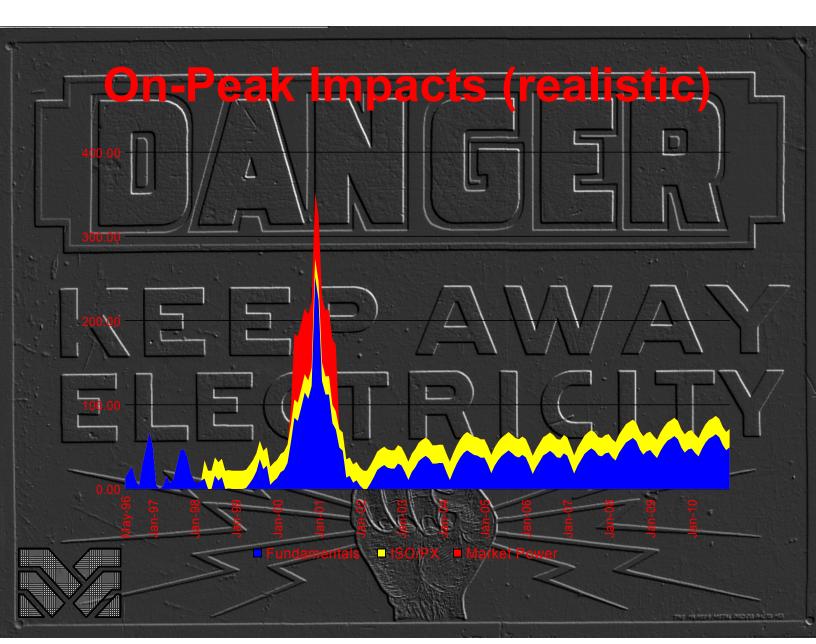

## KEEP AWAY ELECTRICITY



THE MANUER METAL DECIC BALTO ME















































































|                                                                                                                                                                                               | Decem                                                                                  | ber 31,                                                                    | Year ende                                                                                          | d December