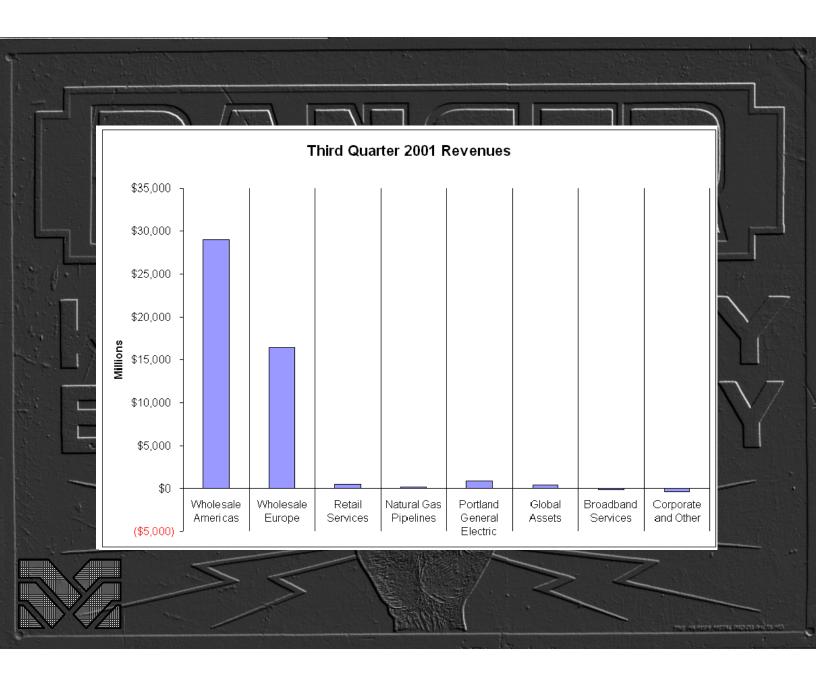

## KEEP AWAY ELECTRICITY



THE MANUER METAL DECIC BALTO ME















































































|                                                                                                                                                                                               | Decem                                                                                  | ber 31,                                                                    | Year ende                                                                                          | d December