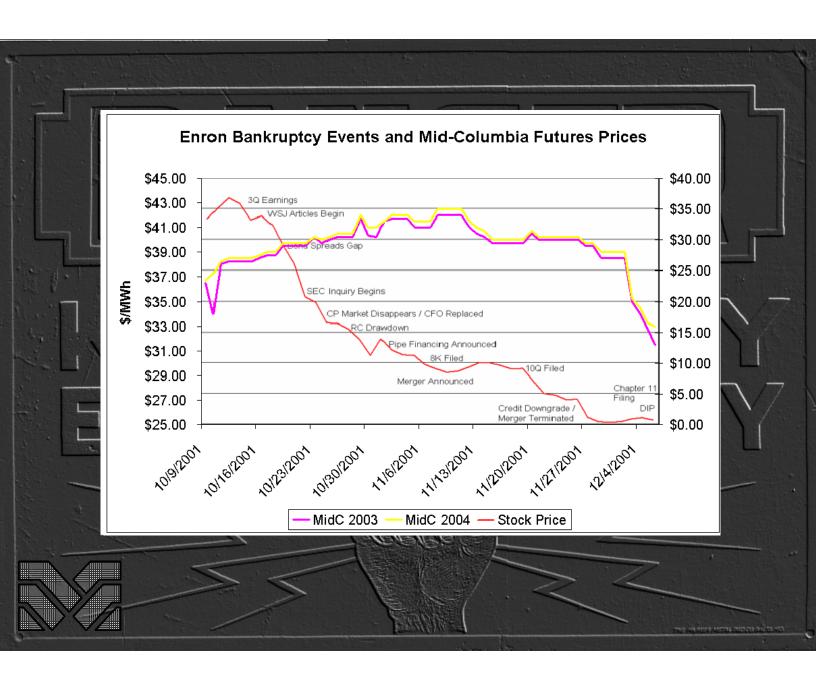

## KEEP AWAY ELECTRICITY



THE MANUER METAL DECIC BALTO ME















































































|                                                                                                                                                                                               | Decem                                                                                  | ber 31,                                                                    | Year ende                                                                                          | d December