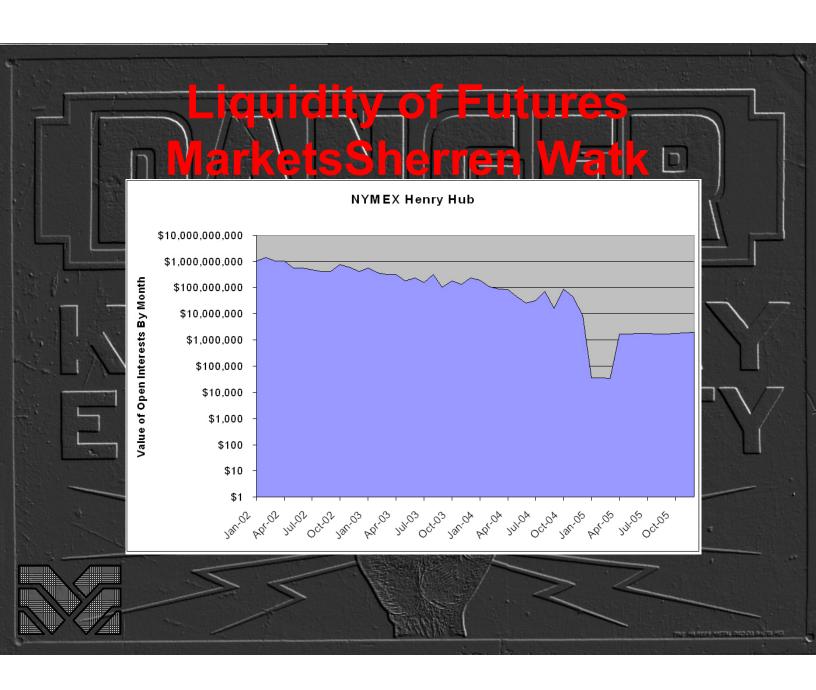

## KEEP AWAY ELECTRICITY



THE MANUER METAL DECIC BALTO ME















































































|                                                                                                                                                                                               | Decem                                                                                  | ber 31,                                                                    | Year ende                                                                                          | d December