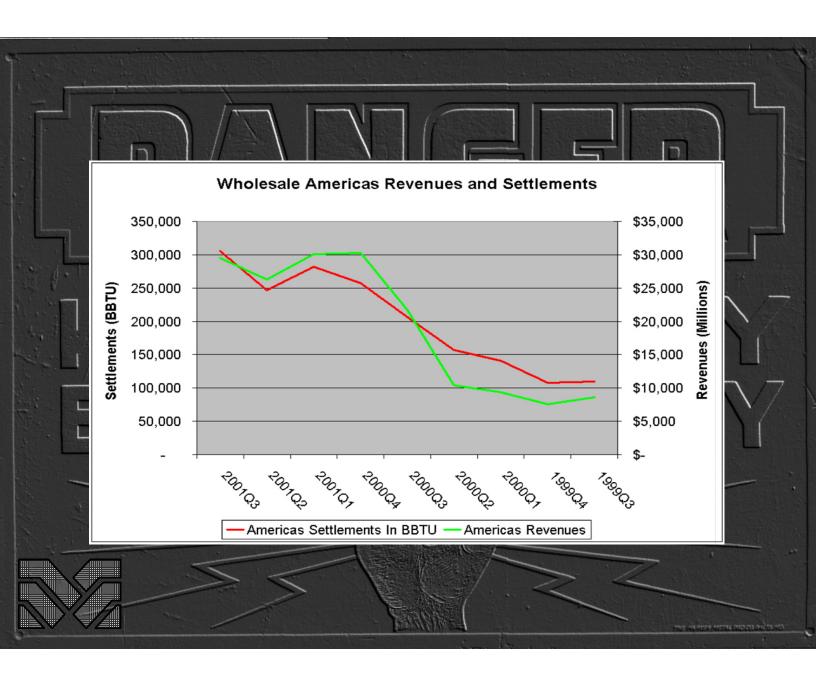

## KEEP AWAY ELECTRICITY



THE MANUER METAL DECIC BALTO ME















































































|                                                                                                                                                                                               | Decem                                                                                  | ber 31,                                                                    | Year ende                                                                                          | d December