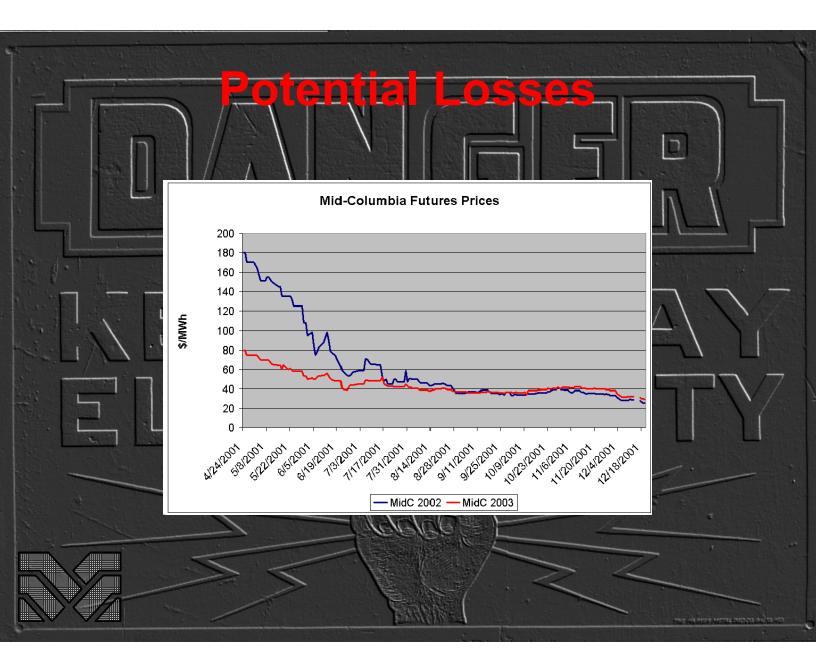

|       |
| (a) The average value present The high and low valuate highest and lowest months (b) In 2000, increased naturation power and gas markets (c) Enron's equity trading medel utilized for equity | tions for<br>th-end va<br>al gas pri<br>caused E<br>narket ri<br>lidated F<br>rtrading | each i<br>alue du<br>ices con<br>nron's v<br>sk prim<br>inancial<br>markei | market risk o<br>ring 2000.<br>mbined with i<br>value at risk t<br>narily relates<br>I Statements) | component increased prico increase signification increase signification in a constant and the construction in a construction in a component activities of the construction in a construction in | represent the<br>ce volatility in<br>gnificantly.<br>tinvestments<br>e value at risk<br>e closely cor- |       |