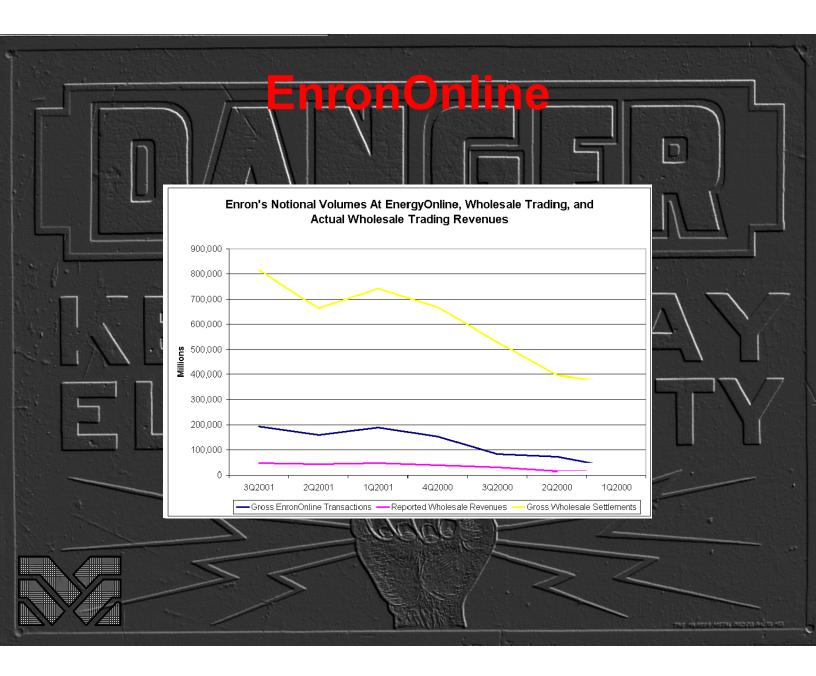

## KEEP AWAY ELECTRICITY

THE MANUER METAL DECIC BALTO ME

|                                                                                                                                                                                               | Decem                                                                                  | ber 31,                                                                    | Year ende                                                                                          | d December                                                                                                                                                                                                                                                                                                                                                                                                                                                                                                                                                                                                                                                                                                                                                                                                                                                                                                                                                                                                                                                                                                                                                                                                                                                                                                                                                                                                                                                                                                                                                                                                                                                                                                                                                                                                                                                                                                                                                                                                                                                                                                                    |                                                                                                        |       |
|-----------------------------------------------------------------------------------------------------------------------------------------------------------------------------------------------|----------------------------------------------------------------------------------------|----------------------------------------------------------------------------|----------------------------------------------------------------------------------------------------|-------------------------------------------------------------------------------------------------------------------------------------------------------------------------------------------------------------------------------------------------------------------------------------------------------------------------------------------------------------------------------------------------------------------------------------------------------------------------------------------------------------------------------------------------------------------------------------------------------------------------------------------------------------------------------------------------------------------------------------------------------------------------------------------------------------------------------------------------------------------------------------------------------------------------------------------------------------------------------------------------------------------------------------------------------------------------------------------------------------------------------------------------------------------------------------------------------------------------------------------------------------------------------------------------------------------------------------------------------------------------------------------------------------------------------------------------------------------------------------------------------------------------------------------------------------------------------------------------------------------------------------------------------------------------------------------------------------------------------------------------------------------------------------------------------------------------------------------------------------------------------------------------------------------------------------------------------------------------------------------------------------------------------------------------------------------------------------------------------------------------------|--------------------------------------------------------------------------------------------------------|-------|
| (In millions)                                                                                                                                                                                 | 2000                                                                                   | 1999                                                                       | Avorago(a)                                                                                         | High                                                                                                                                                                                                                                                                                                                                                                                                                                                                                                                                                                                                                                                                                                                                                                                                                                                                                                                                                                                                                                                                                                                                                                                                                                                                                                                                                                                                                                                                                                                                                                                                                                                                                                                                                                                                                                                                                                                                                                                                                                                                                                                          | Low<br>Valuation <sup>(a)</sup>                                                                        | Id II |
| Trading Market Risk:                                                                                                                                                                          | 2000                                                                                   | 1999                                                                       | Average                                                                                            | valuation                                                                                                                                                                                                                                                                                                                                                                                                                                                                                                                                                                                                                                                                                                                                                                                                                                                                                                                                                                                                                                                                                                                                                                                                                                                                                                                                                                                                                                                                                                                                                                                                                                                                                                                                                                                                                                                                                                                                                                                                                                                                                                                     | valuation                                                                                              |       |
| Commodity price (b)                                                                                                                                                                           | \$66                                                                                   | \$21                                                                       | \$50                                                                                               | \$81                                                                                                                                                                                                                                                                                                                                                                                                                                                                                                                                                                                                                                                                                                                                                                                                                                                                                                                                                                                                                                                                                                                                                                                                                                                                                                                                                                                                                                                                                                                                                                                                                                                                                                                                                                                                                                                                                                                                                                                                                                                                                                                          | \$23                                                                                                   |       |
| Interest rate                                                                                                                                                                                 | -                                                                                      | -                                                                          | -                                                                                                  | -                                                                                                                                                                                                                                                                                                                                                                                                                                                                                                                                                                                                                                                                                                                                                                                                                                                                                                                                                                                                                                                                                                                                                                                                                                                                                                                                                                                                                                                                                                                                                                                                                                                                                                                                                                                                                                                                                                                                                                                                                                                                                                                             | -                                                                                                      |       |
| Foreign currency                                                                                                                                                                              |                                                                                        |                                                                            |                                                                                                    |                                                                                                                                                                                                                                                                                                                                                                                                                                                                                                                                                                                                                                                                                                                                                                                                                                                                                                                                                                                                                                                                                                                                                                                                                                                                                                                                                                                                                                                                                                                                                                                                                                                                                                                                                                                                                                                                                                                                                                                                                                                                                                                               |                                                                                                        |       |
| exchange rate                                                                                                                                                                                 | _                                                                                      | _                                                                          | -                                                                                                  | -                                                                                                                                                                                                                                                                                                                                                                                                                                                                                                                                                                                                                                                                                                                                                                                                                                                                                                                                                                                                                                                                                                                                                                                                                                                                                                                                                                                                                                                                                                                                                                                                                                                                                                                                                                                                                                                                                                                                                                                                                                                                                                                             | -                                                                                                      |       |
| Equity <sup>(c)</sup>                                                                                                                                                                         | 59                                                                                     | 26                                                                         | 45                                                                                                 | 59                                                                                                                                                                                                                                                                                                                                                                                                                                                                                                                                                                                                                                                                                                                                                                                                                                                                                                                                                                                                                                                                                                                                                                                                                                                                                                                                                                                                                                                                                                                                                                                                                                                                                                                                                                                                                                                                                                                                                                                                                                                                                                                            | 36                                                                                                     |       |
| Non-Trading Market Risk Commodity price Interest rate Foreign currency exchange rate                                                                                                          | (d):<br>2<br>-<br>8                                                                    | 1<br>2<br>4                                                                | 2<br>1<br>8                                                                                        | 5<br>2<br>10                                                                                                                                                                                                                                                                                                                                                                                                                                                                                                                                                                                                                                                                                                                                                                                                                                                                                                                                                                                                                                                                                                                                                                                                                                                                                                                                                                                                                                                                                                                                                                                                                                                                                                                                                                                                                                                                                                                                                                                                                                                                                                                  | 2 -                                                                                                    |       |
| Equity                                                                                                                                                                                        | 7                                                                                      | 3                                                                          | 6                                                                                                  | 7                                                                                                                                                                                                                                                                                                                                                                                                                                                                                                                                                                                                                                                                                                                                                                                                                                                                                                                                                                                                                                                                                                                                                                                                                                                                                                                                                                                                                                                                                                                                                                                                                                                                                                                                                                                                                                                                                                                                                                                                                                                                                                                             | <del>4</del><br>5                                                                                      |       |
| (a) The average value present The high and low valuate highest and lowest months (b) In 2000, increased naturation power and gas markets (c) Enron's equity trading medel utilized for equity | tions for<br>th-end va<br>al gas pri<br>caused E<br>narket ri<br>lidated F<br>rtrading | each i<br>alue du<br>ices con<br>nron's v<br>sk prim<br>inancial<br>markei | market risk o<br>ring 2000.<br>mbined with i<br>value at risk t<br>narily relates<br>I Statements) | component increased prico increase signification increase signification in a constant and the construction in a construction in a component activities of the construction in a construction in | represent the<br>ce volatility in<br>gnificantly.<br>tinvestments<br>e value at risk<br>e closely cor- |       |