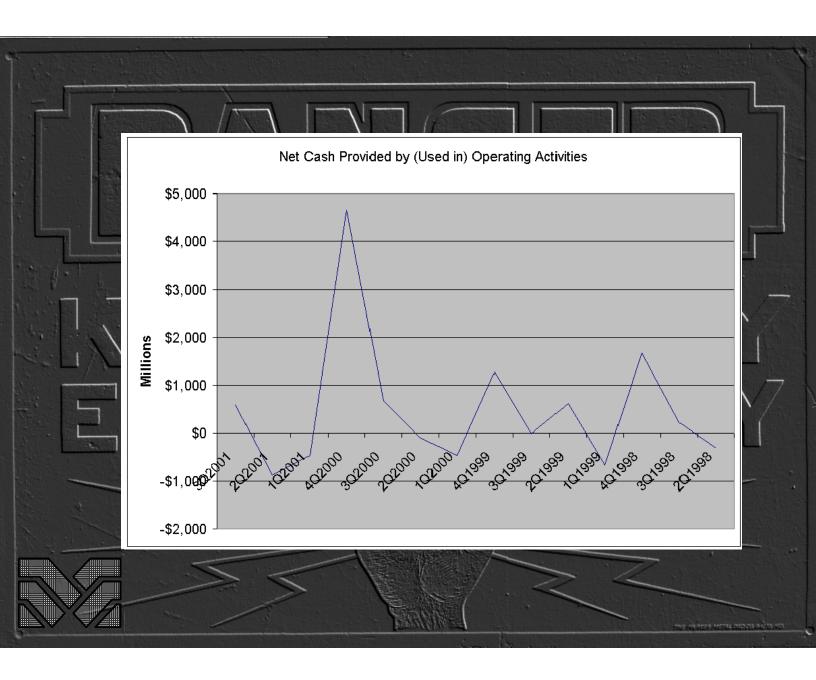

## KEEP AWAY ELECTRICITY



THE MANUER METAL DECIC BALTO ME















































































|                                                                                                                                                                                               | Decem                                                                                  | ber 31,                                                                    | Year ende                                                                                          | d December