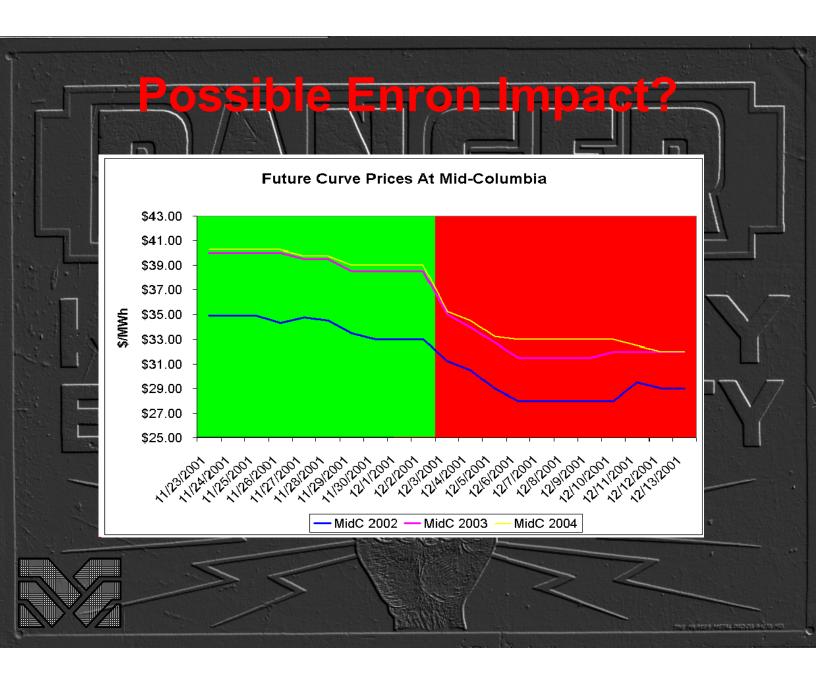

## KEEP AWAY ELECTRICITY



THE MANUER METAL DECIC BALTO ME















































































|                                                                                                                                                                                               | Decem                                                                                  | ber 31,                                                                    | Year ende                                                                                          | d December