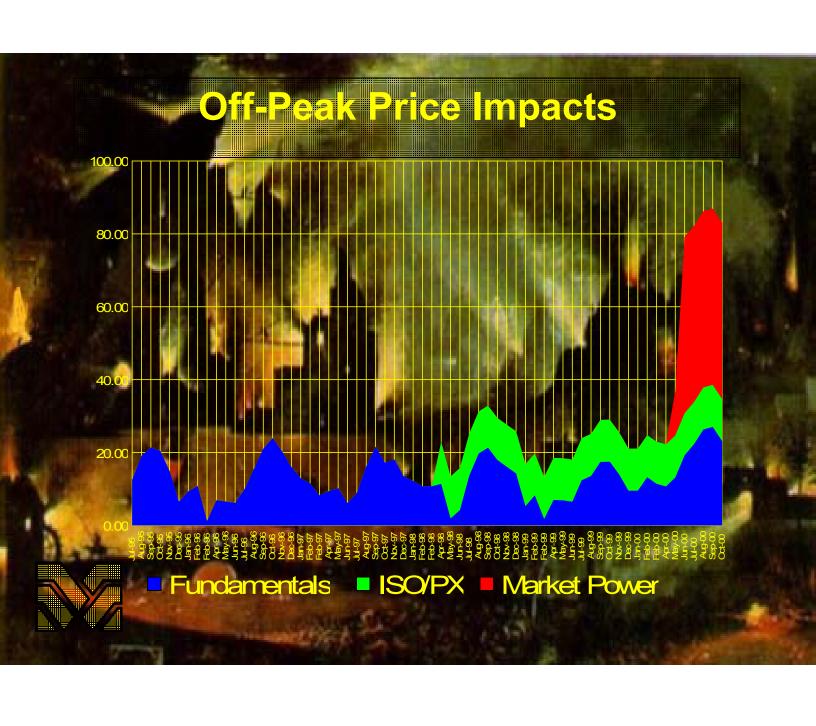

maintenance |
| Redondo Beach #8/495/gas    | 11-Feb-01 | ?         | unplanned*  |
| San Juan #2/350/coal        | 10-Feb-01 | 14-Feb-01 | tube leak*  |
| San Onofre #3/1080/nuclear  | 02-Jan-01 | 20-Feb-01 | unplanned   |
|                             |           |           |             |



# Missing QF Generation QF Generation for August 2000

### **Capacity Margins** Actual ISO Capacity Reserve Margins Compared To WSCC Summer Adequacy **Report Forecasts** 180.0% 160.0% Surplus of Capacity Over Load Divided By Load 140.0% 120.0% Emergency 100.0% - ISO Actual 80.0% WSCC 60.0% 40.0% 20.0% 0.0% 1/24/2000 127 13/2000 in groon Mary Orton 181R00 " 8K 11200 1, 1, 1, 1, 1, 1000 12 m 2 1 2 1 000 W. O. Kologo T/9/2000 1. 9KB 1000 HOUT THOO 1200 A 41/2000 91AF2OOO 8/1/2000 Undo Halanda