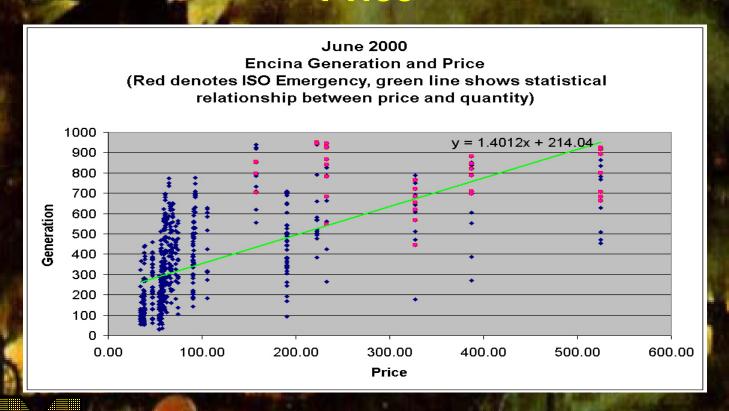

## Loads and Resources



















































# June 1997: Encina Generation and Price





# June 2000: Encina Generation and Price









## EMR Outages

Western Generating Unit Outages

| Current                     | Begins    | Ends      | Reason      |
|-----------------------------|-----------|-----------|-------------|
| CAISO units/<250/3671 total | NA        | NA        |             |
| planned/unplanned*          |           |           |             |
| Colstrip #2/330/coal        | 10-Feb-01 | ?         | unplanned*  |
| Contra Costa #6/339/gas     | 05-Dec-00 | ?         | maintenance |
| El Segundo #3/342/gas       | 29-Jan-01 | ?         | maintenance |
| Escalante/235/coal          | 11-Feb-01 | 13-Feb-01 | tube leak*  |
| Etiwanda #4/333/gas         | 28-Jan-01 | ?         | maintenance |
| Haynes #4/222/gas           | 05-Nov-00 | Feb-01    | maintenance |
| Haynes #5/341/gas           | 05-Nov-00 |