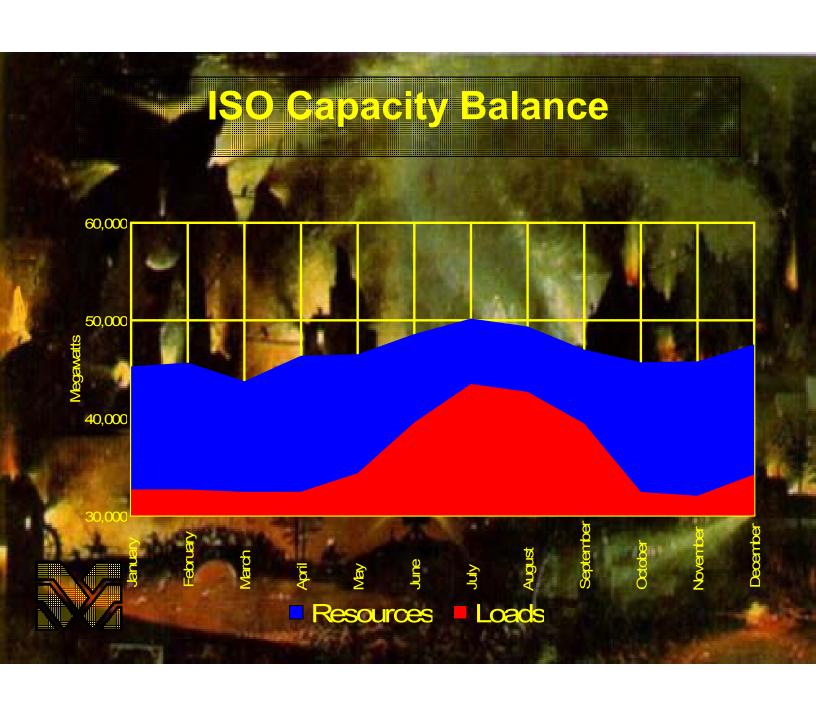

## Loads and Resources



















































# June 1997: Encina Generation and Price





# June 2000: Encina Generation and Price









## EMR Outages

Western Generating Unit Outages

| Current                     | Begins    | Ends      | Reason      |
|-----------------------------|-----------|-----------|-------------|
| CAISO units/<250/3671 total | NA        | NA        |             |
| planned/unplanned*          |           |           |             |
| Colstrip #2/330/coal        | 10-Feb-01 | ?         | unplanned*  |
| Contra Costa #6/339/gas     | 05-Dec-00 | ?         | maintenance |
| El Segundo #3/342/gas       | 29-Jan-01 | ?         | maintenance |
| Escalante/235/coal          | 11-Feb-01 | 13-Feb-01 | tube leak*  |
| Etiwanda #4/333/gas         | 28-Jan-01 | ?         | maintenance |
| Hayne