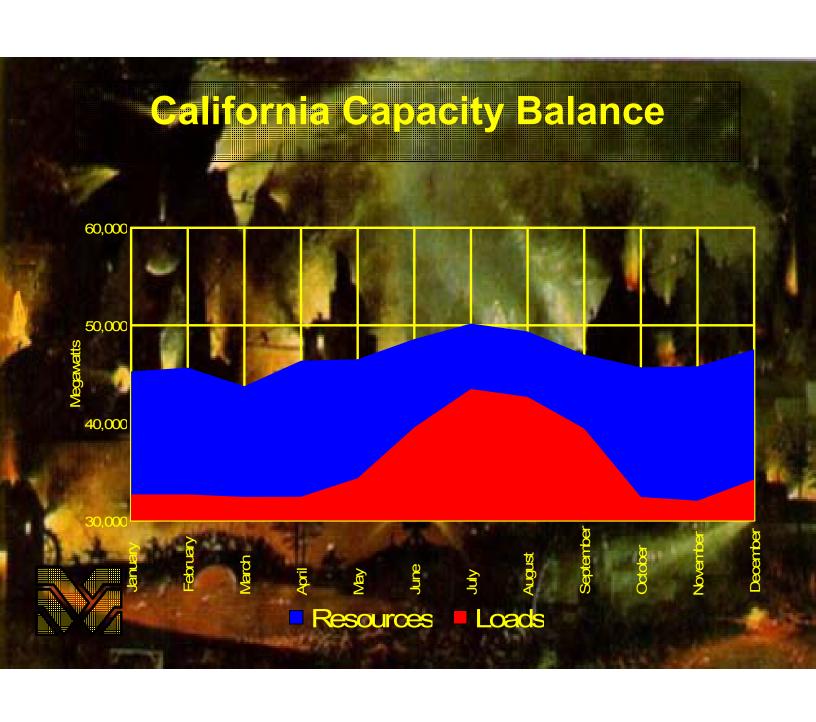

## Loads and Resources



















































# June 1997: Encina Generation and Price





# June 2000: Encina Generation and Price









## EMR Outages

Western Generating Unit Outages

| Current                     | Begins    | Ends      | Reason      |
|-----------------------------|-----------|-----------|-------------|
| CAISO units/<250/3671 total | NA        | NA        |             |
| planned/unplanned*          |           |           |             |
| Colstrip #2/330/coal        | 10-Feb-01 | ?         | unplanned*  |
| Contra Costa #6/339/gas     | 05-Dec-00 | ?         | maintenance |
| El Segundo #3/342/gas       | 29-Jan-01 | ?         | maintenance |
| Escalante/235/coal          | 11-Feb-01 | 13-Feb-01 | tube leak*  |
| Etiwanda #4/333/gas         | 28-Jan-01 | ?         | maintenance |
| Hay