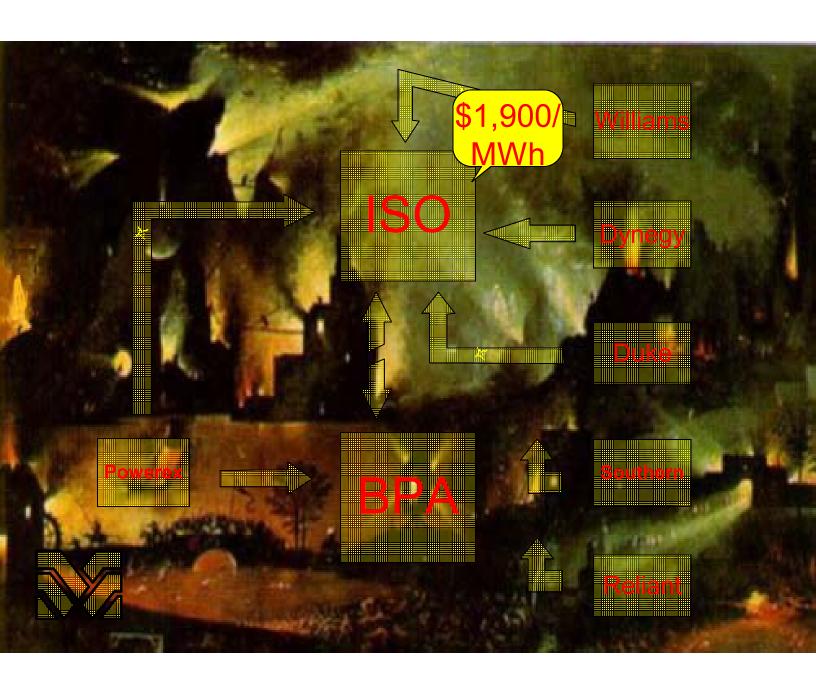

## Loads and Resources



















































# June 1997: Encina Generation and Price





# June 2000: Encina Generation and Price









## EMR Outages

Western Generating Unit Outages

| Current                     | Begins    | Ends      | Reason      |
|-----------------------------|-----------|-----------|-------------|
| CAISO units/<250/3671 total | NA        | NA        |             |
| planned/unplanned*          |           |           |             |
| Colstrip #2/330/coal        | 10-Feb-01 | ?         | unplanned*  |
| Contra Costa #6/339/gas     | 05-Dec-00 | ?         | maintenance |
| El Segundo #3/342/gas       | 29-Jan-01 | ?         | maintenance |
| Escalante/235/coal          | 11-Feb-01 | 13-Feb-01 | tube leak*  |
| Etiwanda #4/333/gas         | 28-Jan-01 | ?         | maintenan