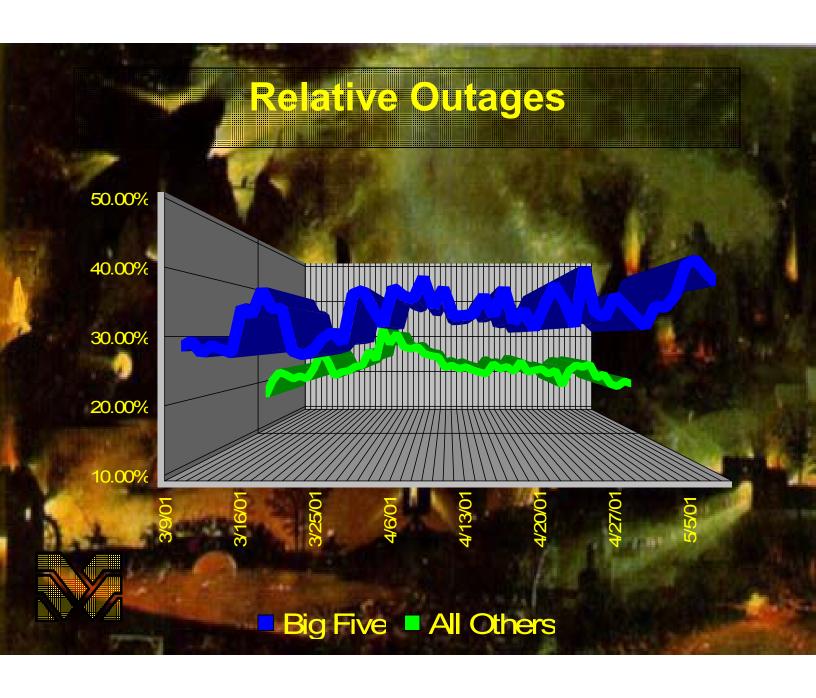

## EMR Outages

Western Generating Unit Outages

| Current                     | Begins    | Ends      | Reason      |
|-----------------------------|-----------|-----------|-------------|
| CAISO units/<250/3671 total | NA        | NA        |             |
| planned/unplanned*          |           |           |             |
| Colstrip #2/330/coal        | 10-Feb-01 | ?         | unplanned*  |
| Contra Costa #6/339/gas     | 05-Dec-00 | ?         | maintenance |
| El Segundo #3/342/gas       | 29-Jan-01 | ?         | maintenance |
| Escalante/235/coal          | 11-Feb-01 | 13-Feb-01 | tube leak*  |
| Etiwanda #4/333/gas         | 28-Jan-01 | ?         | maintenance |
| Haynes #4/222/gas           | 05-Nov-00 | Feb-01    | maintenance |
| Haynes #5/341/gas           | 05-Nov-00 | Feb-01    | maintenance |
| Haynes #6/341/gas           | 05-Nov-00 | 16-Feb-01 | maintenance |
| Hunter #1/440/coal          | 25-Nov-00 | 01-Apr-01 | maintenance |
| Moss Landing #6/739/gas     | 01-Oct-00 | ?         | maintenance |
| Navajo #1/750/coal          | 20-Jan-01 | 18-Feb-01 | maintenance |
| Pittsburg #1-3/489/gas      | 10-Nov-00 | ?         | maintenance |
| Redondo Beach #8/495/gas    | 11-Feb-01 | ?         | unplanned*  |
| San Juan #2/350/coal        | 10-Feb-01 | 14-Feb-01 | tube leak*  |
| San Onofre #3/1080/nuclear  | 02-Jan-01 | 20-Feb-01 | unplanned   |
|                             |           |           |             |