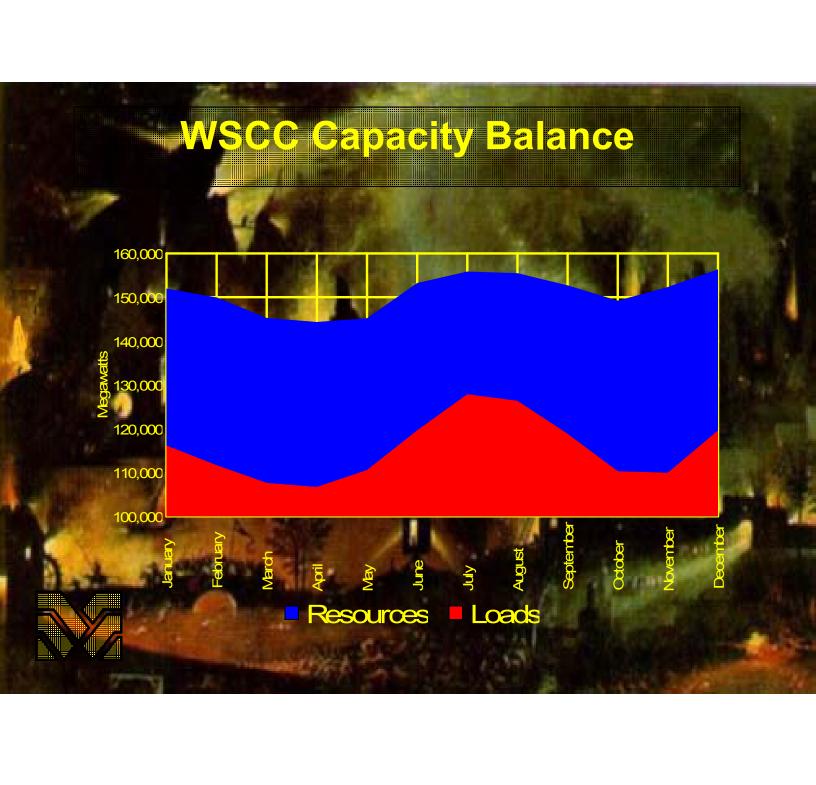

## Loads and Resources



















































# June 1997: Encina Generation and Price





# June 2000: Encina Generation and Price









## EMR Outages

Western Generating Unit Outages

| Current                     | Begins    | Ends      | Reason      |
|-----------------------------|-----------|-----------|-------------|
| CAISO units/<250/3671 total | NA        | NA        |             |
| planned/unplanned*          |           |           |             |
| Colstrip #2/330/coal        | 10-Feb-01 | ?         | unplanned*  |
| Contra Costa #6/339/gas     | 05-Dec-00 | ?         | maintenance |
| El Segundo #3/342/gas       | 29-Jan-01 | ?         | maintenance |
| Escalante/235/coal          | 11-Feb-01 | 13-Feb-01 | tube leak*  |
| Etiwanda #4/333/gas         | 28-Jan-01 | ?         | maintenance |
| H