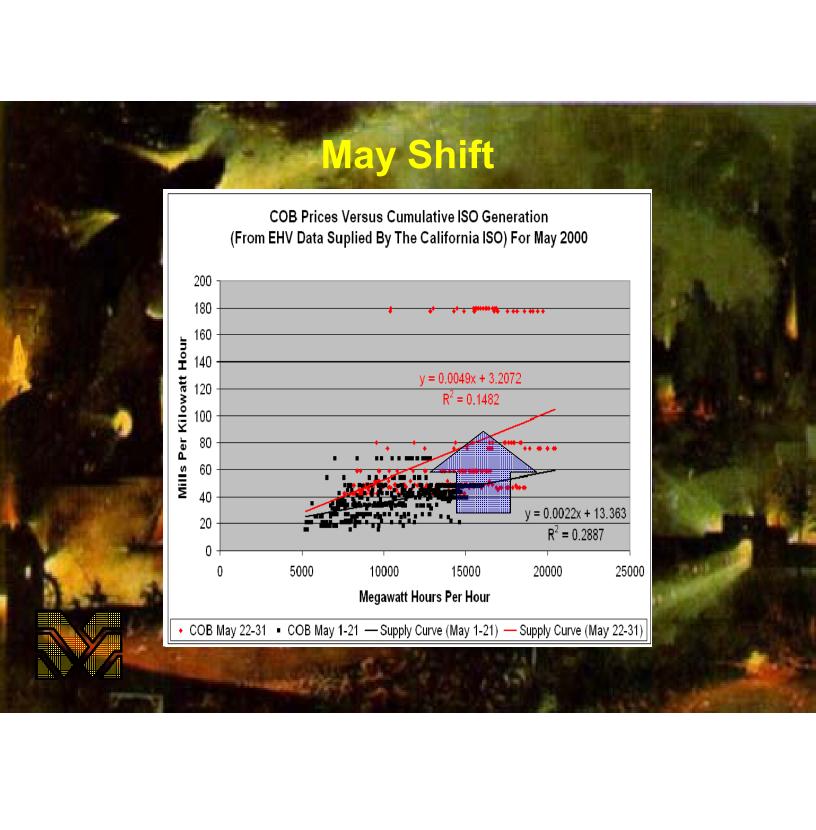

## Loads and Resources



















































# June 1997: Encina Generation and Price





# June 2000: Encina Generation and Price









## EMR Outages

Western Generating Unit Outages

| Current                     | Begins    | Ends      | Reason      |
|-----------------------------|-----------|-----------|-------------|
| CAISO units/<250/3671 total | NA        | NA        |             |
| planned/unplanned*          |           |           |             |
| Colstrip #2/330/coal        | 10-Feb-01 | ?         | unplanned*  |
| Contra Costa #6/339/gas     | 05-Dec-00 | ?         | maintenance |
| El Segundo #3/342/gas       | 29-Jan-01 | ?         | maintenance |
| Escalante/235/coal          | 11-Feb-01 | 13-Feb-01 | tube leak*  |
| Etiwanda #4/333/gas         | 28-Jan-01 | ?         | maintenance |
| Haynes