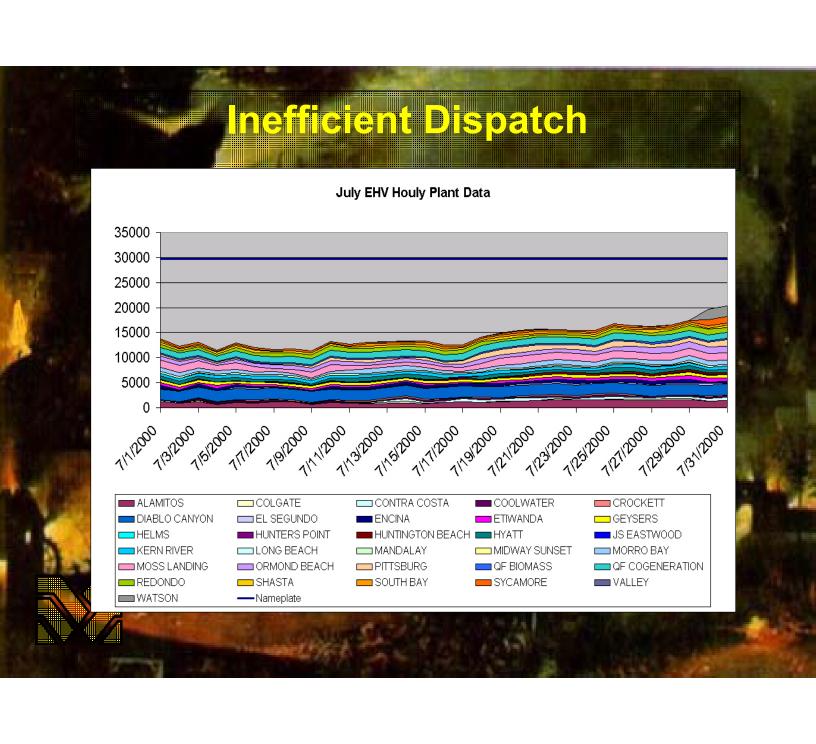

## Loads and Resources



















































# June 1997: Encina Generation and Price





# June 2000: Encina Generation and Price









## EMR Outages

Western Generating Unit Outages

| Current                     | Begins    | Ends      | Reason      |
|-----------------------------|-----------|-----------|-------------|
| CAISO units/<250/3671 total | NA        | NA        |             |
| planned/unplanned*          |           |           |             |
| Colstrip #2/330/coal        | 10-Feb-01 | ?         | unplanned*  |
| Contra Costa #6/339/gas     | 05-Dec-00 | ?         | maintenance |
| El Segundo #3/342/gas       | 29-Jan-01 | ?         | maintenance |
| Escalante/235/coal          | 11-Feb-01 | 13-Feb-01 | tube leak*  |
| Etiwanda #4/333/gas         | 28-Jan-01 | ?         | maintenance |
| Haynes #4/222/gas