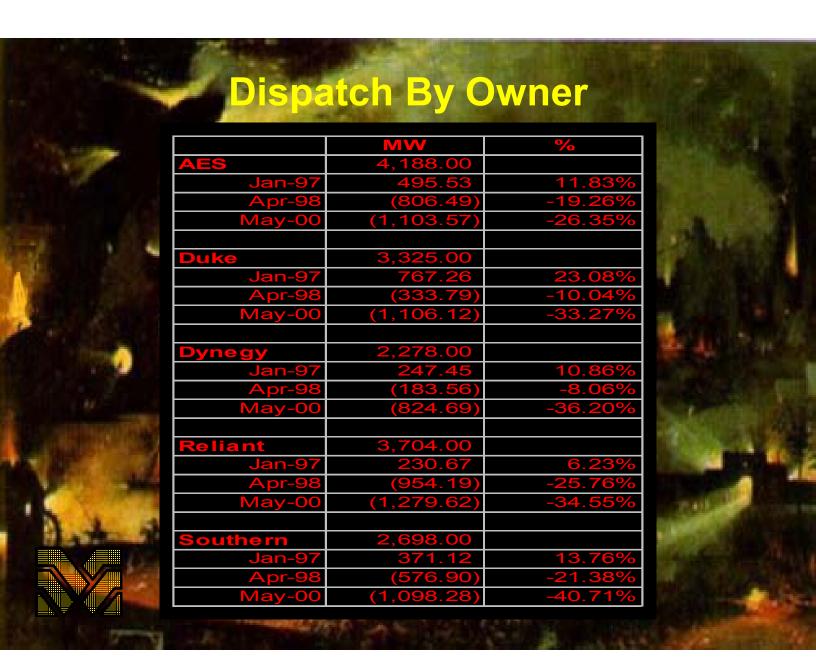

## Loads and Resources



















































# June 1997: Encina Generation and Price





# June 2000: Encina Generation and Price









## EMR Outages

Western Generating Unit Outages

| Current                     | Begins    | Ends      | Reason      |
|-----------------------------|-----------|-----------|-------------|
| CAISO units/<250/3671 total | NA        | NA        |             |
| planned/unplanned*          |           |           |             |
| Colstrip #2/330/coal        | 10-Feb-01 | ?         | unplanned*  |
| Contra Costa #6/339/gas     | 05-Dec-00 | ?         | maintenance |
| El Segundo #3/342/gas       | 29-Jan-01 | ?         | maintenance |
| Escalante/235/coal          | 11-Feb-01 | 13-Feb-01 | tube leak*  |
| Etiwanda #4/333/gas         | 28-Jan-01 | ?         | maintenance |
| Haynes #4/222/gas           | 05-Nov-00 | Feb-01    | maintenance |
| Haynes #5/341/gas           | 05-Nov-00 | F