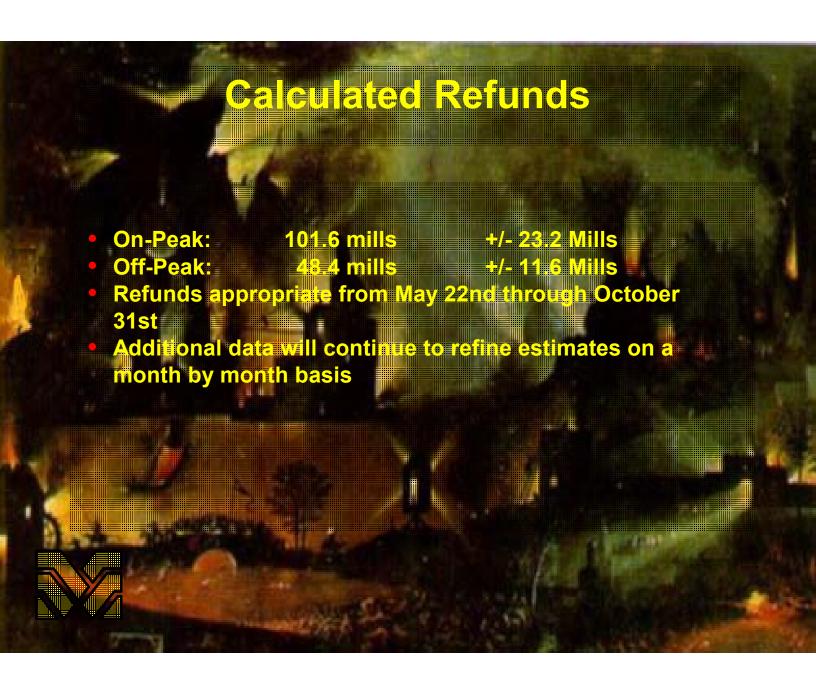

| maintenance |
| Redondo Beach #8/495/gas    | 11-Feb-01 | ?         | unplanned*  |
| San Juan #2/350/coal        | 10-Feb-01 | 14-Feb-01 | tube leak*  |
| San Onofre #3/1080/nuclear  | 02-Jan-01 | 20-Feb-01 | unplanned   |
|                             |           |           |             |



# Missing QF Generation QF Generation for August 2000

### **Capacity Margins** Actual ISO Capacity Reserve Margins Compared To WSCC Summer Adequacy **Report Forecasts** 180.0% 160.0% Surplus of Capacity Over Load Divided By Load 140.0% 120.0% Emergency 100.0% - ISO Actual 80.0% WSCC 60.0% 40.0% 20.0% 0.0% 1/24/2000 127 13/2000 in groon Mary Orton 181R00 " 8K 11200 1, 1, 1, 1, 1, 1000 12 m 2 1 2 1 000 W. O. Kologo T/9/2000 1. 9KB 1000 HOUT THOO 1200 A 41/2000 91AF2OOO 8/1/2000 Undo Halanda