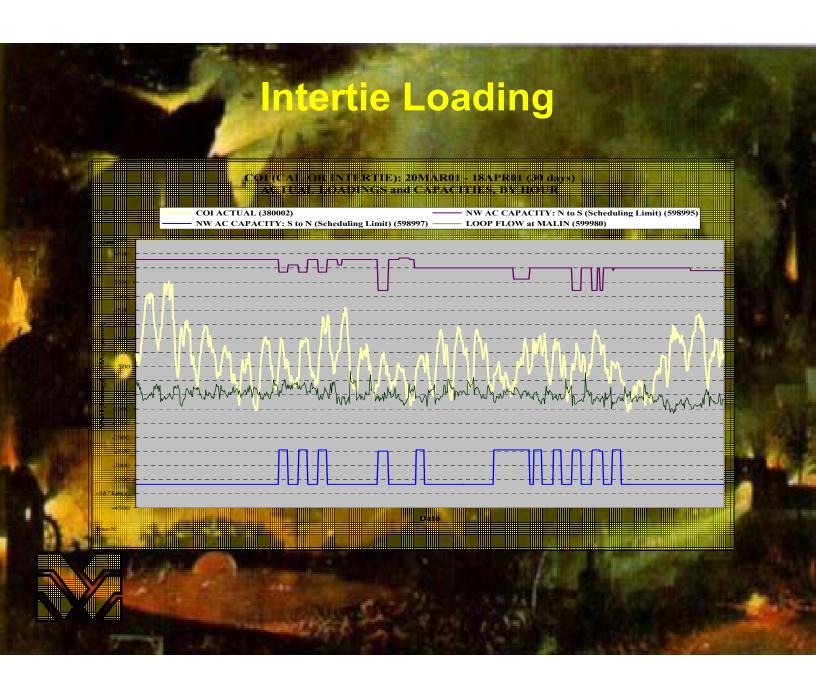

## Loads and Resources



















































# June 1997: Encina Generation and Price





# June 2000: Encina Generation and Price









## EMR Outages

Western Generating Unit Outages

| Current                     | Begins    | Ends      | Reason      |
|-----------------------------|-----------|-----------|-------------|
| CAISO units/<250/3671 total | NA        | NA        |             |
| planned/unplanned*          |           |           |             |
| Colstrip #2/330/coal        | 10-Feb-01 | ?         | unplanned*  |
| Contra Costa #6/339/gas     | 05-Dec-00 | ?         | maintenance |
| El Segundo #3/342/gas       | 29-Jan-01 | ?         | maintenance |
| Escalante/235/coal          | 11-Feb-01 | 13-Feb-01 | tube leak*  |
| Etiwanda #4/333/gas         | 28-Jan-01 | ?         | maintenance