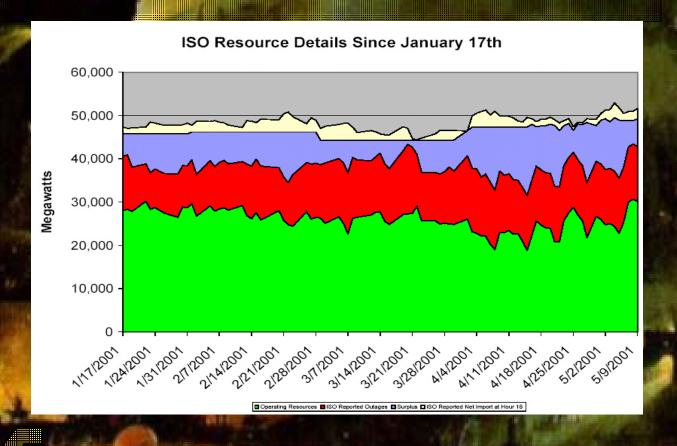

## Loads and Resources



















































# June 1997: Encina Generation and Price





# June 2000: Encina Generation and Price









## EMR Outages

Western Generating Unit Outages

| Current                     | Begins    | Ends      | Reason      |
|-----------------------------|-----------|-----------|-------------|
| CAISO units/<250/3671 total | NA        | NA        |             |
| planned/unplanned*          |           |           |             |
| Colstrip #2/330/coal        | 10-Feb-01 | ?         | unplanned*  |
| Contra Costa #6/339/gas     | 05-Dec-00 | ?         | maintenance |
| El Segundo #3/342/gas       | 29-Jan-01 | ?         | maintenance |
| Escalante/235/coal          | 11-Feb-01 | 13-Feb-01 | tube leak*  |
| Etiwanda #4/333/gas         | 28-Jan-01 | ?