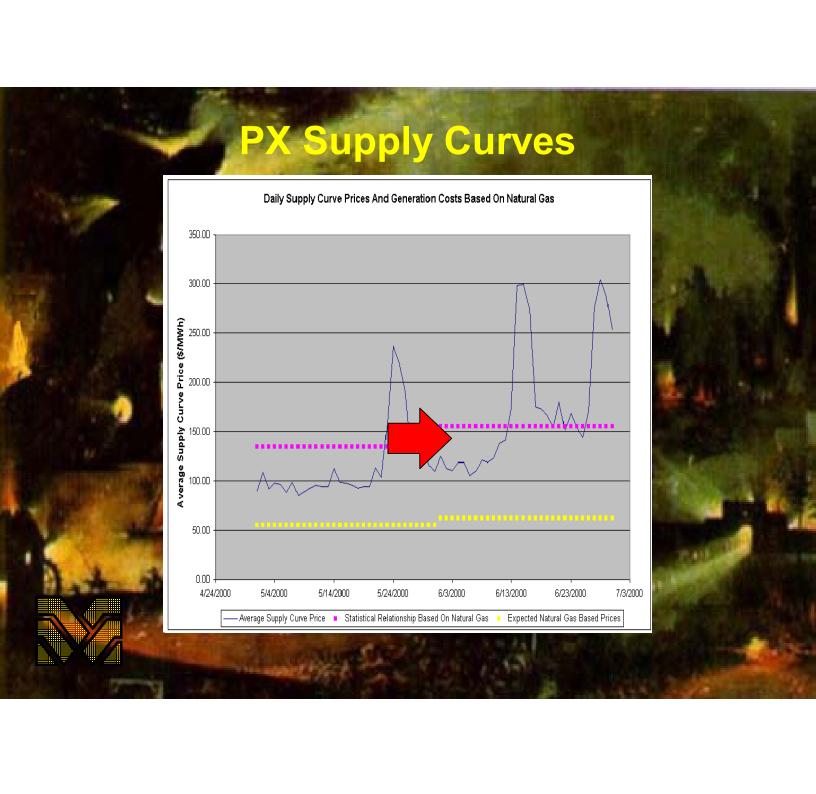

## Loads and Resources



















































# June 1997: Encina Generation and Price





# June 2000: Encina Generation and Price









## EMR Outages

Western Generating Unit Outages

| Current                     | Begins    | Ends      | Reason      |
|-----------------------------|-----------|-----------|-------------|
| CAISO units/<250/3671 total | NA        | NA        |             |
| planned/unplanned*          |           |           |             |
| Colstrip #2/330/coal        | 10-Feb-01 | ?         | unplanned*  |
| Contra Costa #6/339/gas     | 05-Dec-00 | ?         | maintenance |
| El Segundo #3/342/gas       | 29-Jan-01 | ?         | maintenance |
| Escalante/235/coal          | 11-Feb-01 | 13-Feb-01 | tube leak*  |
| Etiwanda #4/333/gas         | 28-Jan-01 | ?         | maintenance |
| Haynes #4/2