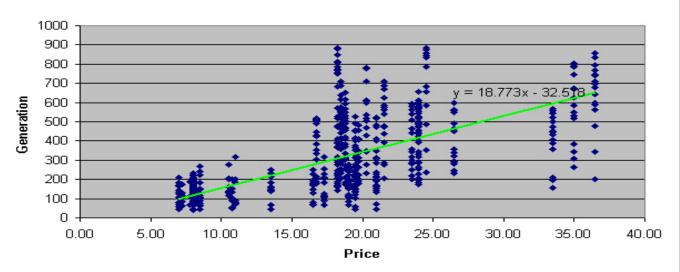

## Loads and Resources



















































# June 1997: Encina Generation and Price





# June 2000: Encina Generation and Price









## EMR Outages

Western Generating Unit Outages

| Current                     | Begins    | Ends      | Reason      |
|-----------------------------|-----------|-----------|-------------|
| CAISO units/<250/3671 total | NA        | NA        |             |
| planned/unplanned*          |           |           |             |
| Colstrip #2/330/coal        | 10-Feb-01 | ?         | unplanned*  |
| Contra Costa #6/339/gas     | 05-Dec-00 | ?         | maintenance |
| El Segundo #3/342/gas       | 29-Jan-01 | ?         | maintenance |
| Escalante/235/coal          | 11-Feb-01 | 13-Feb-01 | tube leak*  |
| Etiwanda #4/333/gas         | 28-Jan-01 | ?         | maintenance |
| Haynes #4/222/gas           | 05-Nov-00 | Feb-01    | maintenance |