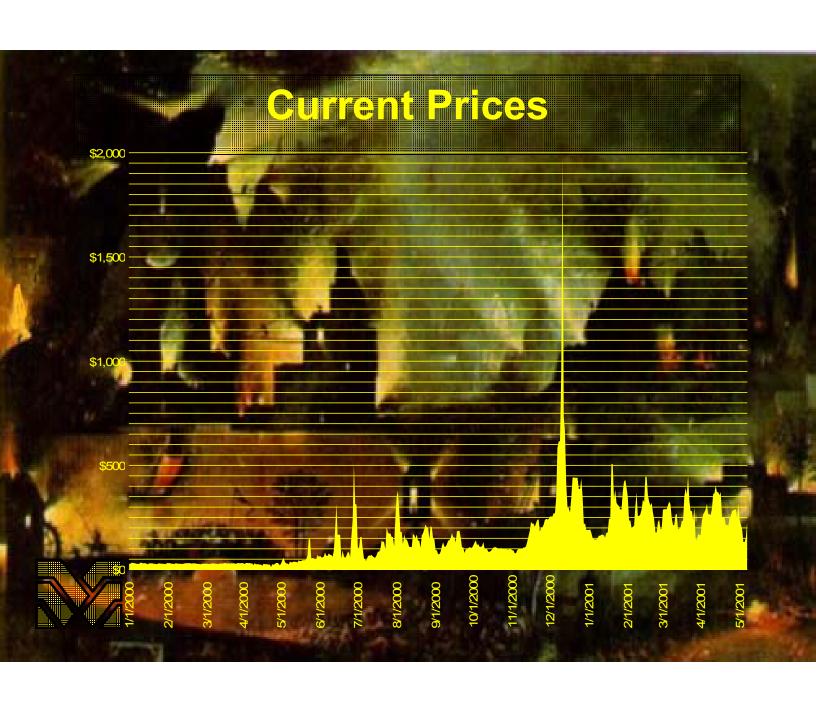

## Loads and Resources



















































# June 1997: Encina Generation and Price





# June 2000: Encina Generation and Price









## EMR Outages

Western Generating Unit Outages

| Current                     | Begins    | Ends      | Reason      |
|-----------------------------|-----------|-----------|-------------|
| CAISO units/<250/3671 total | NA        | NA        |             |
| planned/unplanned*          |           |           |             |
| Colstrip #2/330/coal        | 10-Feb-01 | ?         | unplanned*  |
| Contra Costa #6/339/gas     | 05-Dec-00 | ?         | maintenance |
| El Segundo #3/342/gas       | 29-Jan-01 | ?         | maintenance |
| Escalante/235/coal          | 11-Feb-01 | 13-Feb-01 | tube leak*  |
| Etiwanda #4/333/gas         | 28-Jan-01 | ?         | maintenance |
|