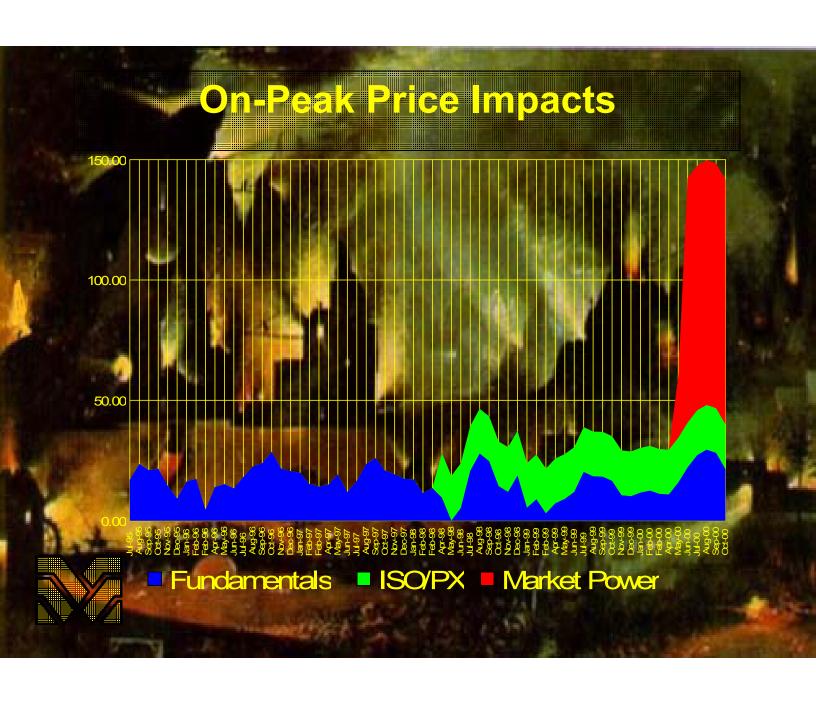

| maintenance |
| Redondo Beach #8/495/gas    | 11-Feb-01 | ?         | unplanned*  |
| San Juan #2/350/coal        | 10-Feb-01 | 14-Feb-01 | tube leak*  |
| San Onofre #3/1080/nuclear  | 02-Jan-01 | 20-Feb-01 | unplanned   |
|                             |           |           |             |



# Missing QF Generation QF Generation for August 2000

### **Capacity Margins** Actual ISO Capacity Reserve Margins Compared To WSCC Summer Adequacy **Report Forecasts** 180.0% 160.0% Surplus of Capacity Over Load Divided By Load 140.0% 120.0% Emergency 100.0% - ISO Actual 80.0% WSCC 60.0% 40.0% 20.0% 0.0% 1/24/2000 127 13/2000 in groon Mary Orton 181R00 " 8K 11200 1, 1, 1, 1, 1, 1000 12 m 2 1 2 1 000 W. O. Kologo T/9/2000 1. 9KB 1000 HOUT THOO 1200 A 41/2000 91AF2OOO 8/1/2000 Undo Halanda