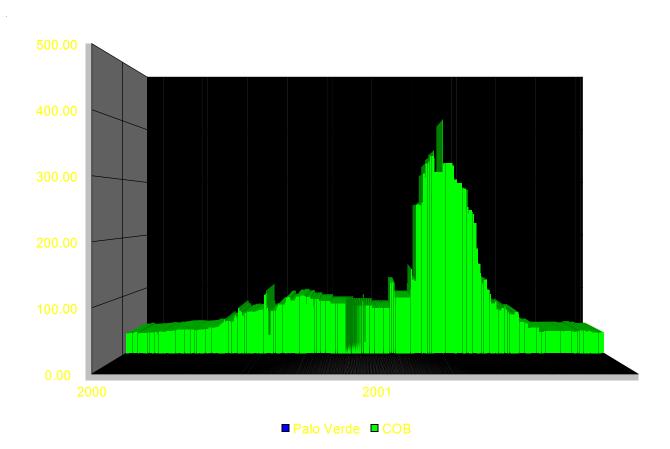

|

STATES OF 1