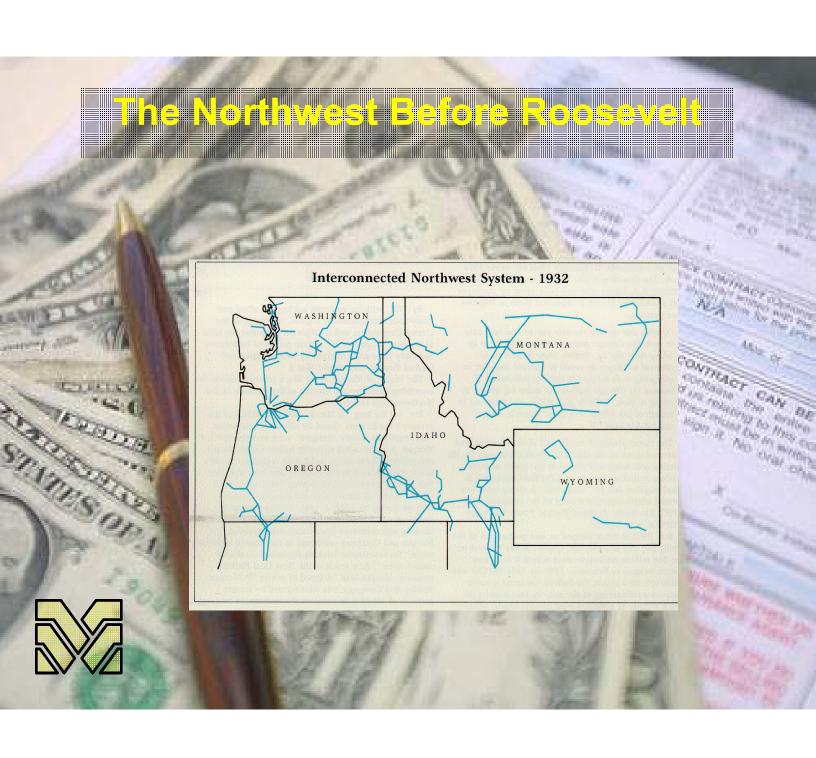

## Sept Charles · LEGEND · SUBSTATION 230 ONE 220 KV. LINE THO HO KY LINES PINGTON ELLENSBURG A 220 TWO 220 KY. LINES ILWACO ASTORIA Service Charles to Have St Z Commercial WALLA WALLA columbi M PENDLETON C OREGON CITY STATESI And oral other 0 WALDPORT ALBANY CIFI EUGENE BEND OREGON IDAHO WINCHESTER POCATELLO MILES