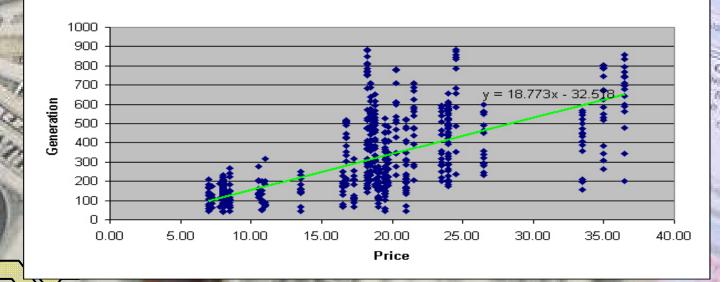

Jan-97 to Mar-98     848.37     689.93     574.03     2,112.33       Apr-98 to Apr-00     (846.77)     (795.67)     (1,200.52)     (2,842.97)       May-00 to Jul-01     (1,451.53)     (1,957.3 | California     (Outside of SCAQMD)     SCAQMD     Iotal     California       Forecasted | California     (Outside of SCAQMD)     SCAQMD     Iotal     California       Forecasted |







## Undergeneration

Figure 13. Average Underscheduling of Loads and Generation by System Load Level (June, 2000)



### <mark>hefforent Feskulkere</mark>



5986750

(D.R. erstee

Here and witten

321954 B

217. 3 H ( 2%



In states of

- ----

AND RECEIPTERS

STATIS OF 1



June 1997 Encina Generation and Price (Red denotes ISO Emergency, green line shows statistical relationship between price and quantity)





June 2000 Encina Generation and Price (Red denotes ISO Emergency, green line shows statistical relationship between price and quantity)



# e Colusionie Very Fossibly

It now posts the ments of times as it did in 1997 as it did in 1997
Substantial endernial 1101.4 1321954 B KURCHREEK Stan out iner

5986750

ń.

in<sub>R</sub>

**Willing** 

10

Hog

115. 374 (24.19.10)



STATES OF 1

### <mark>JUne 2000</mark> Dispatch:

ing.



986750





REFERENCE

125



### **Ceimaisted Refund**

Ŕ.

ing. Nom

(Chap

On--Peak an and any area of the second se Off-Pea Refunds
Additional
basis n reu gr . . . . . ----KOLINGERERER 321954 B

05986750

115 374 12 19 111



STATES OF 1

### 100 100 ..... ۲

1441194

Ŕ8



F986750

321954 B

215 374/22



AND REPERTING

STATES OF 1







### Þ .480 1000