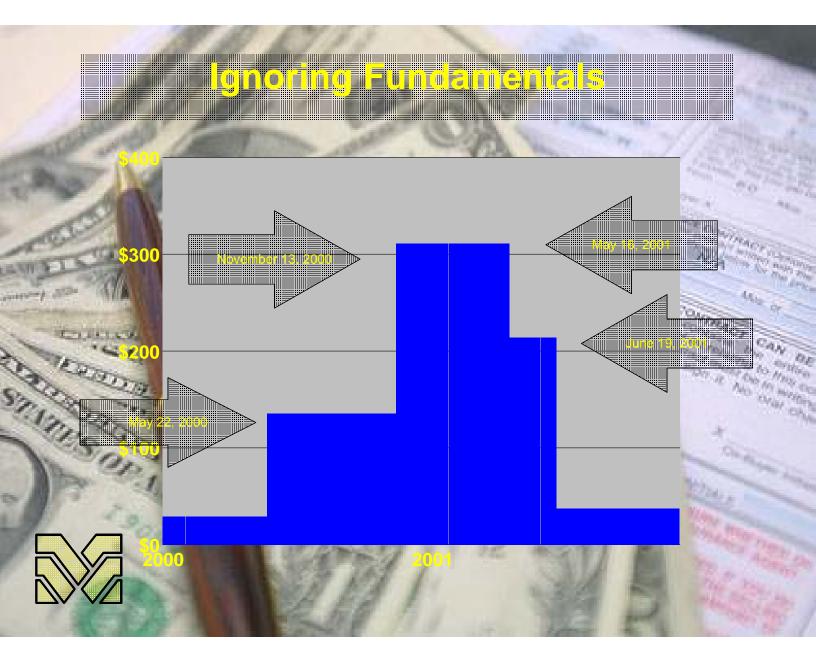

# How does all the fit together?

K986750

Ŕ8

(D<sub>R</sub> evalue

Ini en

321954 B

215-374 av 19

English & Mark