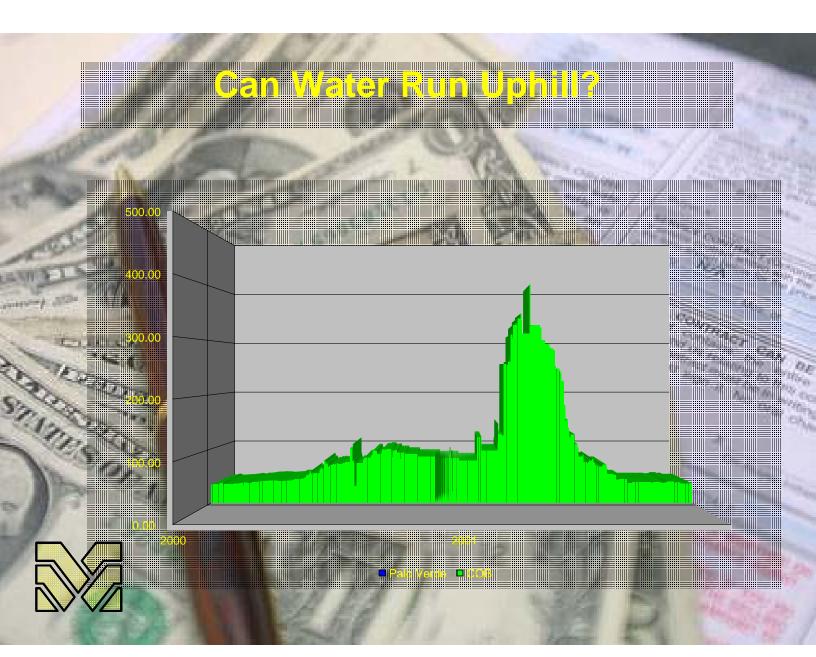

# How does all the fit together?

K986750

Ŕ8

(D<sub>R</sub> evalue

Ini en

321954 B

215-374 av 19

English & Mark