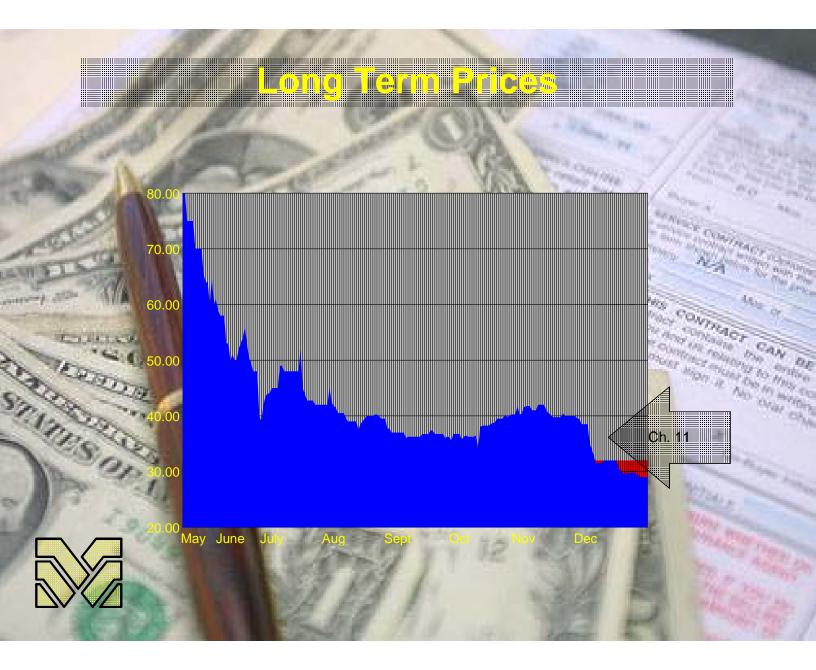

### | | <mark>?</mark> ſ C ſ

The marke Prices ø California chiven to compare se have o ensignificant by compare sent STATISTICS OF 1

¢986750

in<sub>R</sub>

T.T. 141 8