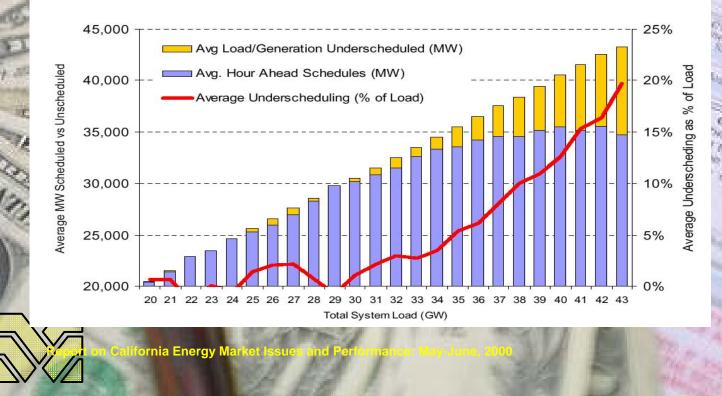

Jan-97 to Mar-98     973.99     1,157.25     1060.72     3,191.96       Apr-98 to Apr-00     1,250.30     1,349.55     952.43     3,552.28       May-00 to Jul-01     2,603.83     2,665.89     2408.84     7,678.57       Aug-01 to Dec-01     2,351.52     2,031.62     2163.14     6,546.27       Jan-97 to Mar-98     848.37     689.93     574.03     2,112.33       Apr-98 to Apr-00     (846.77)     (795.67)     (1,200.52)     (2,842.97)       May-00 to Jul-01     (1,451.53)     (1,957.3 | California     (Outside of SCAQMD)     SCAQMD     Iotal     California       Forecasted | California     (Outside of SCAQMD)     SCAQMD     Iotal     California       Forecasted |







## Undergeneration

Figure 13. Average Underscheduling of Loads and Generation by System Load Level (June, 2000)



### <mark>hefforent Feskulkere</mark>



5986750

(D.R. erstee

Here and witten

321954 B

217. 3 H ( 2%



In states of

- ----

AND RECEIPTERS

STATIS OF 1



June 1997 Encina Generation and Price (Red denotes ISO Emergency, green line shows statistical relationship between price and quantity)





June 2000 Encina Generation and Price (Red denotes ISO Emergency, green line shows statistical relationship between price and quantity)



# e Colusionie Very Fossibly

It now posts the ments of times as it did in 1997 as it did in 1997
Substantial endernial 1101.4 1321954 B KURCHREEK Stan out iner

5986750

ń.

in<sub>R</sub>

**Willing** 

10

Hog

115. 374 (24.19.10)



STATES OF 1

### <mark>JUne 2000</mark> Dispatch:

ing.



986750





REFERENCE

125



### **Ceimaisted Refund**

Ŕ.