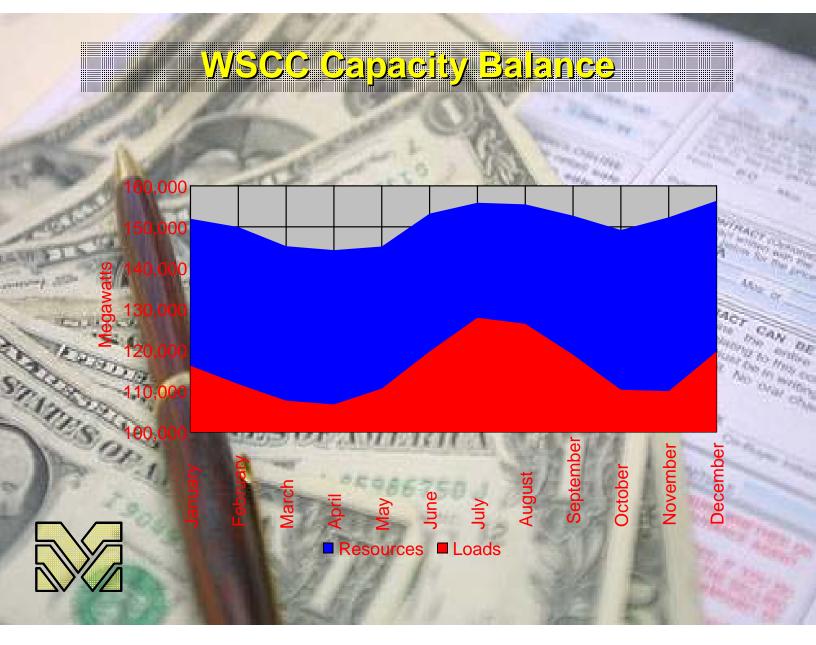

# How does all the fit together?

K986750

Ŕ8

(D<sub>R</sub> evalue

Ini en

321954 B

215-374 av 19

English & Mark