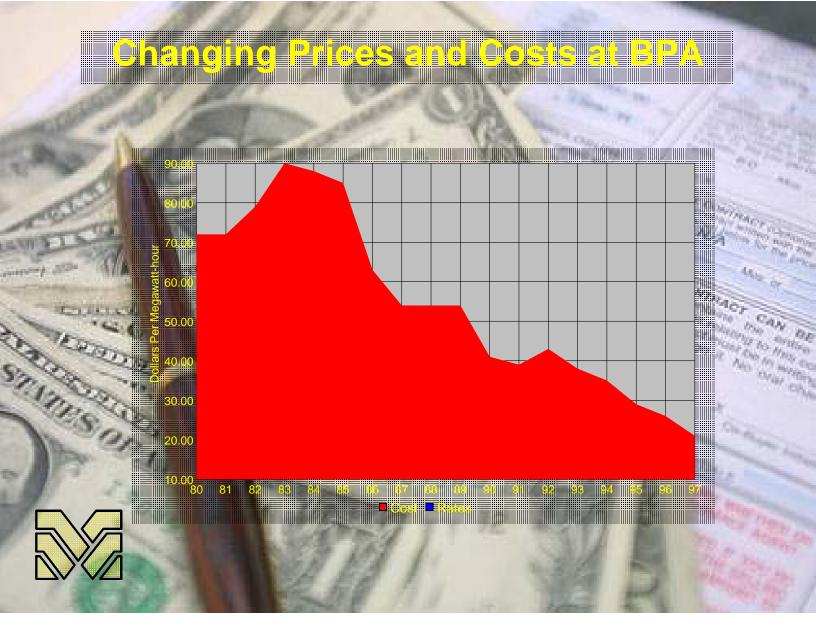

### | | <mark>?</mark> ſ C ſ

The marke Prices ø California chiven to compare se have o ensignificant by compare sent STATISTICS OF 1

¢986750

in<sub>R</sub>

T.T. 141 8