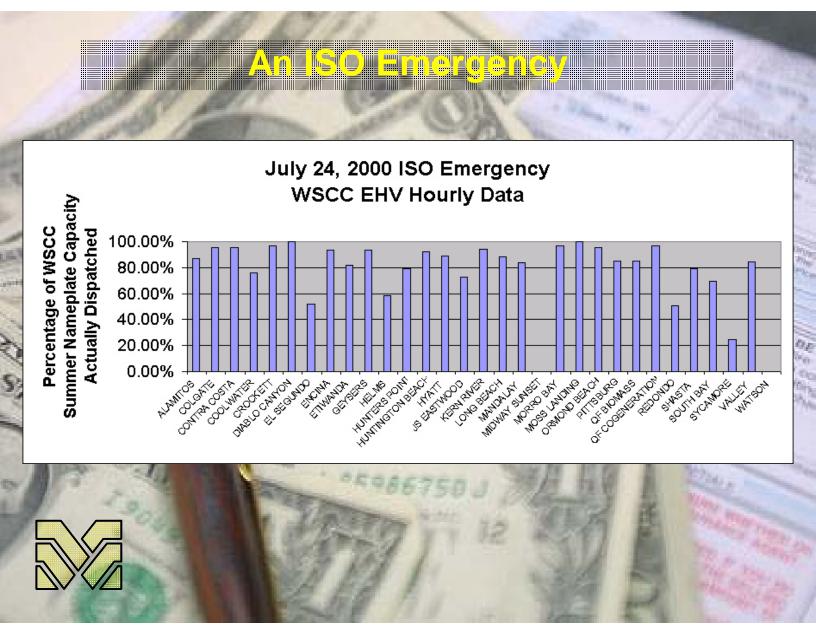

.28     4812.76     13,491.40       Aug-01 to Dec-01     2,504.16     2,524.25     1202.37     6,230.78       Atual            Jan-97 to Mar-98     973.99     1,157.25     1060.72     3,191.96       Apr-98 to Apr-00     1,250.30     1,349.55     952.43     3,552.28       May-00 to Jul-01     2,603.83     2,665.89     2408.84     7,678.57       Aug-01 to Dec-01     2,351.52     2,031.62     2163.14     6,546.27       Jan-97 to Mar-98     848.37     689.93     574.03     2,112.33       Apr-98 to Apr-00     (846.77)     (795.67)     (1,200.52)     (2,842.97)       May-00 to Jul-01     (1,451.53)     (1,957.3 | California     (Outside of SCAQMD)     SCAQMD     Iotal     California       Forecasted | California     (Outside of SCAQMD)     SCAQMD     Iotal     California       Forecasted |







## Undergeneration

Figure 13. Average Underscheduling of Loads and Generation by System Load Level (June, 2000)



### <mark>hefforent Feskulkere</mark>



5986750

(D.R. erstee

Here and witten

321954 B

217. 3 H ( 2%



In states of

- ----

AND RECEIPTERS

STATIS OF 1



June 1997 Encina Generation and Price (Red denotes ISO Emergency, green line shows statistical relationship between price and quantity)





June 2000 Encina Generation and Price (Red denotes ISO Emergency, green line shows statistical relationship between price and quantity)



# e Colusionie Very Fossibly

It now posts the ments of times as it did in 1997 as it did in 1997
Substantial endernial 1101.4 1321954 B KURCHREEK Stan out iner

5986750

ń.

in<sub>R</sub>

**Willing** 

10

Hog

115. 374 (24.19.10)



STAT