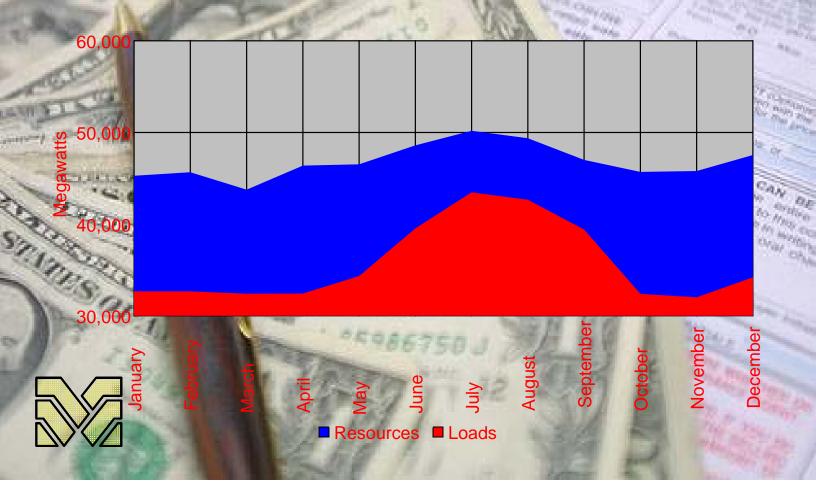

and the second -11/20

anner of

CAN DE

Do in writers

(Print)

10 10

Ales I

Woody Guthrie was his in an "Information Strengther" one month in 1941 and pair 8266.66 file has so the direction of policy list assent years STATISTICS OF 1 











#### C 0 <mark>ere</mark> W <mark>Llos</mark> <u>snc</u> <u>. v</u>n <mark>ה</mark> <mark>eì</mark> 9 Π <mark>60</mark> ſ -**`** \_





# The North Mean Belots Recover:









### | | <mark>?</mark> ſ C ſ

The marke Prices ø California chiven to compare se have o ensignificant by compare sent STATISTICS OF 1

¢986750

in<sub>R</sub>

T.T. 141 8









# How does all the fit together?

K986750

Ŕ8

(D<sub>R</sub> evalue

Ini en



321954 B

215-374 av 19



English & Mark

- ----

AND REPORTED

STATES OF 1



# California Capacity Balance





# **Hydre: Themail Fregram**

A second of the second of the

14.

644

The first of the including Massive proposed rates in e dinee This quickly . .

C986750

-321954 B

215. 374/22

ALL CREEKERS

STATIS OF 1

M.DEAG

-321954 B

215 3 TO 14

111

AND REPERTING

STATES OF 1

The next melding scheme set BPA and the utilines This scheme to in accerditor to This schem A CONTRACT CON DE

5986750

es continte - iite 640

# nthwest Regional Po

é.

Everyone got whe Few understood M 0 Absent **m** non-firm / W<mark>8</mark>3 

¢986750

STATISTICS OF 1 

15. 379 44 19



# es <mark>la y Competition</mark> **8**10

The Papific North And Industrial rates are **S** ø **8**() M ere <mark>-</mark> 0 Genera ۴ 

STATISTICS OF 1 Þ 

5986750

115 3 TH ( 1 Y 19)







#### **\** . . . .

# <mark>.</mark