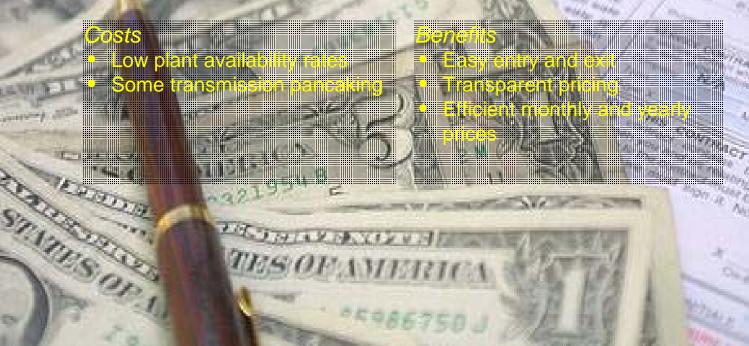

| 27.42    | (11.85)                                                                         |



3.89

anna and

ELLECELEN

ALCOLOGICULUS

STATIS OF 1

### Stolu. : (), ( ()



\$986750





### <u>Adr</u> ¢ <u>n nisteres lla</u> r ke

. sts \$ igh administra • ry and 200 Youngto: pricin: Neorobeans SizeCinte 0 Difficult r ceedin ð

986750



ALLING C

## Counting The Coste

115.3

2

nt sure l /e are ie III mark dministered the 130 con The certificate Neoste in fille with nereasea il /Ve have megawati-ficur range from experiment • During the California mass fundred dollar range 0 <mark>intal coste i</mark> STATIS OF 1 

C986750