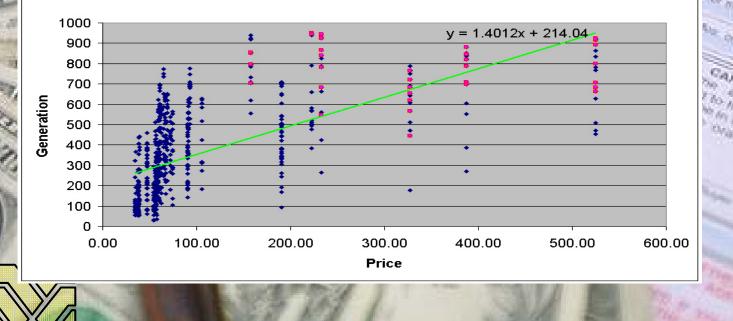

.97)       May-00 to Jul-01     (1,451.53)     (1,957.3 | California     (Outside of SCAQMD)     SCAQMD     Iotal     California       Forecasted | California     (Outside of SCAQMD)     SCAQMD     Iotal     California       Forecasted |







## Undergeneration

Figure 13. Average Underscheduling of Loads and Generation by System Load Level (June, 2000)



### <mark>hefforent Feskulkere</mark>



5986750

(D.R. erstee

Here and witten

321954 B

217. 3 H ( 2%



In states of

- ----

AND RECEIPTERS

STATIS OF 1



June 1997 Encina Generation and Price (Red denotes ISO Emergency, green line shows statistical relationship between price and quantity)





June 2000 Encina Generation and Price (Red denotes ISO Emergency, green line shows statistical relationship between price and quantity)



# e Colusionie Very Fossibly

It now posts the ments of times as it did in 1997 as it did in 1997
Substantial endernial 1101.4 1321954 B KURCHREEK Stan out iner

5986750

ń.

in<sub>R</sub>

**Willing** 

10

Hog

115. 374 (24.19.10)



STATES OF 1

### <mark>JUne 2000</mark> Dispatch:

ing.



986750





REFERENCE

125



### **Ceimaisted Refund**

Ŕ.

ing. Nom

(Chap

On--Peak an and any area of the second se Off-Pea Refunds
Additional
basis n reu gr . . . . . ----KOLINGERERER 321954 B

05986750

115 374 12 19 111



STATES OF 1

### 100 100 ..... ۲

1441194

Ŕ8



F986750

321954 B

215 374/22



AND REPERTING

STATES OF 1







### Þ .480 1000 ۲

<u>insidə</u> son Levəseni investments in non-core ious incernational assess enses () 1993-99 ()lie Ucity : yəcy oza uny. 9 ila yacılous