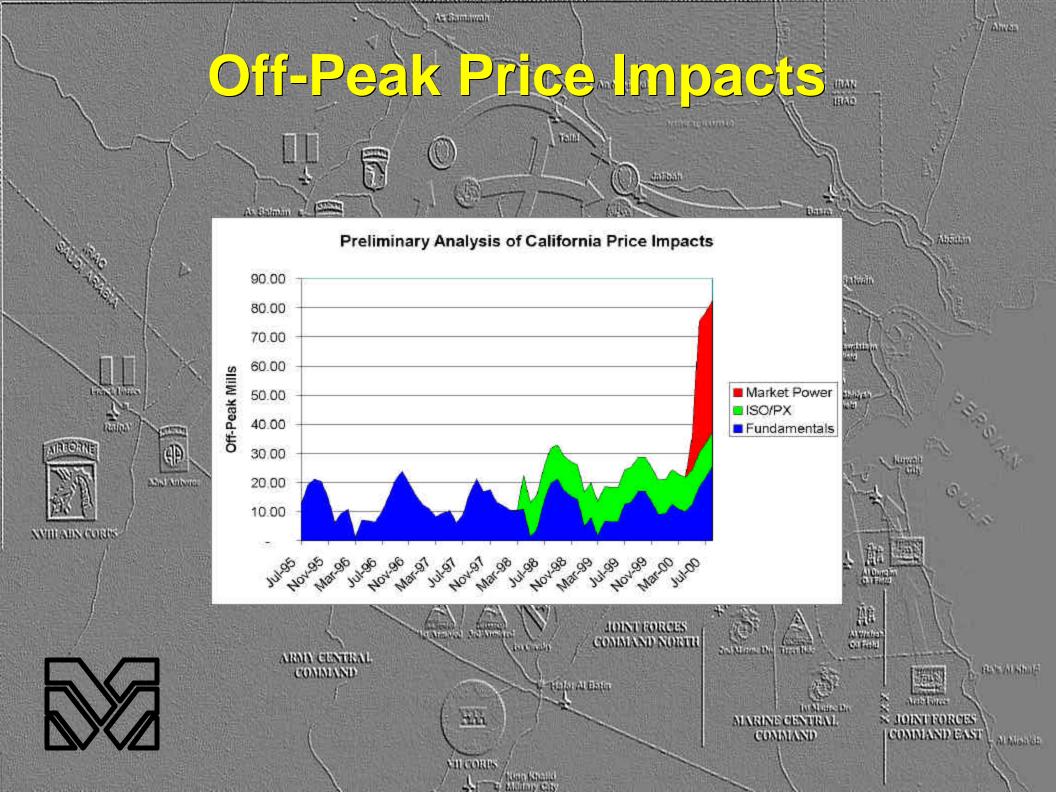

## Coal Technologies

HAD

Ahven

|                                                                  |                                   | tolli 1                                                 | * Tall!                                        |                                                         |
|------------------------------------------------------------------|-----------------------------------|---------------------------------------------------------|------------------------------------------------|---------------------------------------------------------|
|                                                                  | Pulverized Coal<br>Steam-Electric | Atmospheric Fluid-<br>Bed Steam-electric<br>Power Plant | Coal Gasifier<br>Combined-cycle<br>Power Plant | Pres