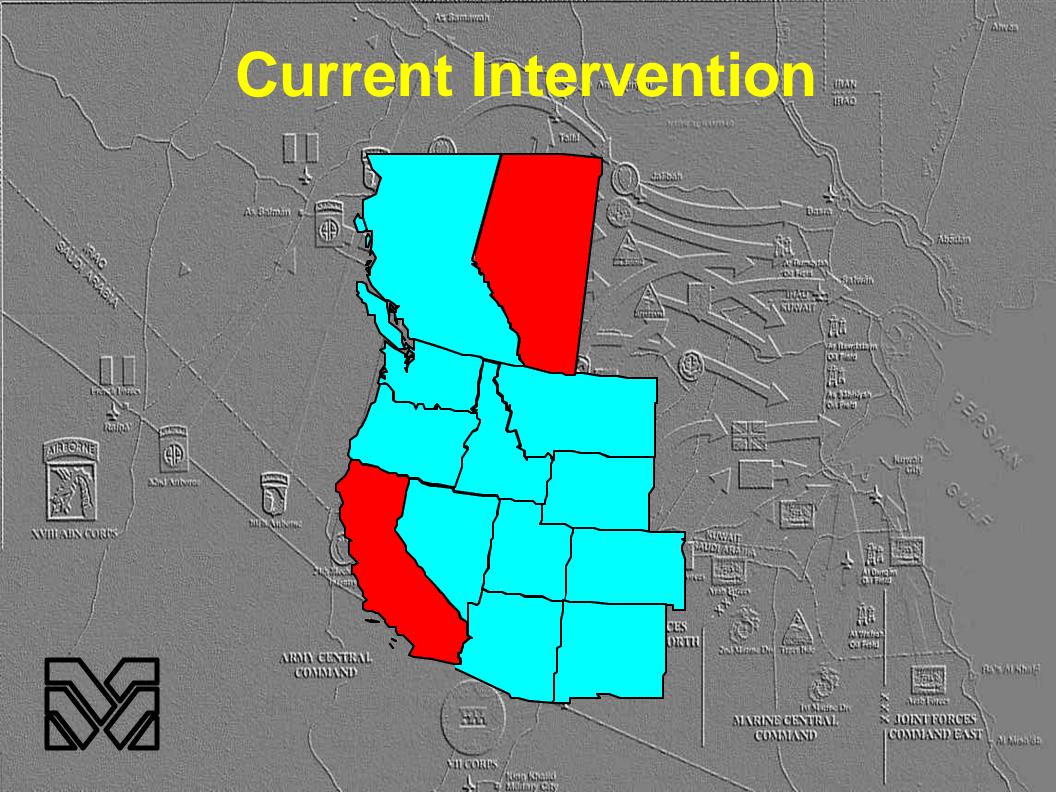

## Coal Technologies

HAD

Ahven

|                                                                  |                                   | tolli 1                                                 | * Tall!                                        |                                                         |
|------------------------------------------------------------------|-----------------------------------|---------------------------------------------------------|------------------------------------------------|---------------------------------------------------------|
|                                                                  | Pulverized Coal<br>Steam-Electric | Atmospheric Fluid-<br>Bed Steam-electric<br>Power Plant | Coal Gasifier<br>Combined-cycle<br>Power Plant | Pressurized Fluid-<br>Bed Combined-cycle<br>Power Plant |
| Configuration                                                    | 1x300                             | 1x200, circulating bed                                  | 1x540, Destec process                          | 1x340, bubbling bed,<br>supercritical                   |
| Status                                                           | Mature commercial                 | Mature commercial                                       | Early commercial                               | Demonstration                                           |
| Typical Application                                              | Bulk power supply                 | Bulk power supply                                       | Bulk power supply                              | Bulk power supply                                       |
| Unit Capacity (MW)                                               | 300                               | 200                                                     | 540                                            | 340                                                     |
| Availability (%)                                                 | 85%                               | 90%                                                     | 86%                                            | 81%                                                     |
| Heat Rate (Btu/kWh)                                              | 10,070                            | 10,290                                                  | 8,490                                          | 8,510                                                   |
| Overnight Cost (\$/kW)                                           | \$1,650                           | \$1,930                                                 | \$1,480                                        | \$1,340                                                 |
| Fixed Operating Cost<br>(\$/kW/yr)                               | \$48                              | \$39                                                    | \$15                                           | \$39                                                    |
| Variable Operating<br>Cost (mills/kWh) <sup>3</sup>              | 1.1                               | 1.3                                                     | 5,4                                            | 1.0                                                     |
| Development &<br>Construction Lead<br>Time (Months)              | 48/36                             | 48/36                                                   | 36/38                                          | 36/36                                                   |
| Cash Flow (%/yr)                                                 | 1/1/1/2/25/45/25                  | 1/1/1/2/25/44/25                                        | 1/1/2/25/45/25                                 | 1/1/2/25/45/25                                          |
| Service Life (Years)                                             | 40                                | 40                                                      | 30                                             | 30                                                      |
| Comparative Levelized<br>Energy Cost<br>(cents/kWh) <sup>4</sup> | 4.4                               | 4.7                                                     | 3.9                                            | 3.5                                                     |