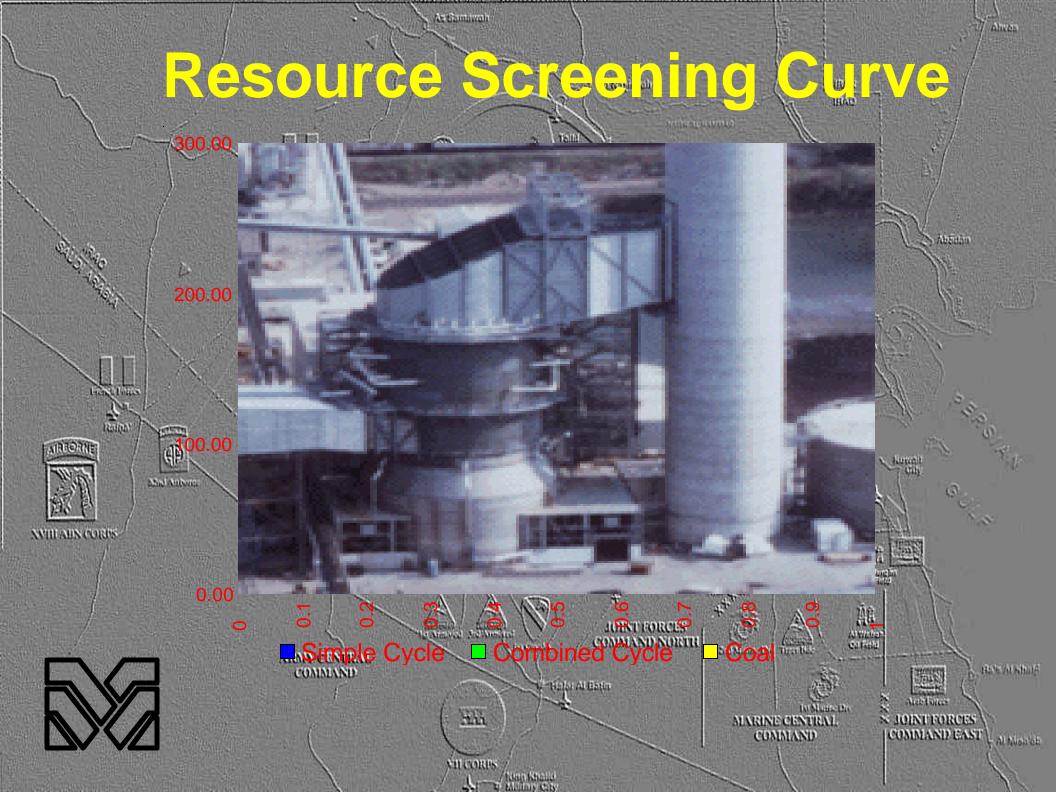

## Coal Technologies

HAD

Ahven

|                                                                  |                                   | tolli 1                                                 | * Tall!                                        |                                                         |
|------------------------------------------------------------------|-----------------------------------|---------------------------------------------------------|------------------------------------------------|---------------------------------------------------------|
|                                                                  | Pulverized Coal<br>Steam-Electric | Atmospheric Fluid-<br>Bed Steam-electric<br>Power Plant | Coal Gasifier<br>Combined-cycle<br>Power Plant | Pressurized Fluid-<br>Bed Combined-cycle<br>Power Plant |
| Configuration                                                    | 1x300                             | 1x200, circulating bed                                  | 1x540, Destec process                          | 1x340, bubbling bed,<br>supercritical                   |
| Status                                                           | Mature commercial                 | Mature commercial                                       | Early commercial                               | Demonstration                                           |
| Typical Application                                              | Bulk power supply                 | Bulk power supply                                       | Bulk power supply                              | Bulk power supply                                       |
| Unit Capacity (MW)                                               | 300                               | 200                                                     | 540                                            | 340                                                     |
| Availability (%)                                                 | 85%                               | 90%                                                     | 86%                                            | 81%                                                     |
| Heat Rate (Btu/kWh)                                              | 10,070                            | 10,290                                                  | 8,490                                          | 8,510                                                   |
| Overnight Cost (\$/kW)                                           | \$1,650                           | \$1,930                                                 | \$1,480                                        | \$1,340                                                 |
| Fixed Operating Cost<br>(\$/kW/yr)                               | \$48                              | \$39                                                    | \$15                                           | \$39                                                    |
| Variable Operating<br>Cost (mills/kWh) <sup>3</sup>              | 1.1                               | 1.3                                                     | 5,4                                            | 1.0                                                     |
| Development &<br>Construction Lead<br>Time (Months)              | 48/36                             | 48/36                                                   | 36/38                                          | 36/36                                                   |
| Cash Flow (%/yr)                                                 | 1/1/1/2/25/45/25                  | 1/1/1/2/25/44/25                                        | 1/1/2/25/45/25                                 | 1/1/2/25/45/25                                          |
| Service Life (Years)                                             | 40                                | 40                                                      | 30                                             | 30                                                      |
| Comparative Levelized<br>Energy Cost<br>(cents/kWh) <sup>4</sup> | 4.4                               | 4.7                                                     | 3.9                                            | 3.5                                                     |