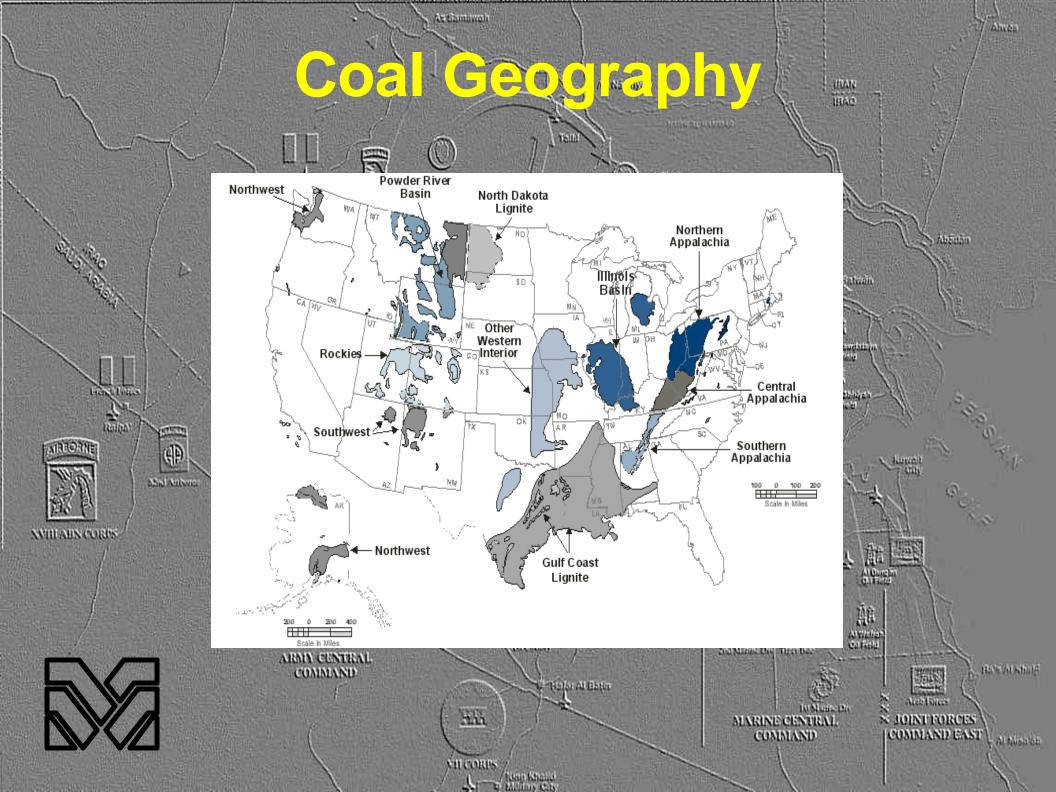

## Coal Technologies

HAD

Ahven

|                                                                  |                                   | tolli 1                                                 | * Tall!                                        |                                                         |
|------------------------------------------------------------------|-----------------------------------|---------------------------------------------------------|------------------------------------------------|---------------------------------------------------------|
|                                                                  | Pulverized Coal<br>Steam-Electric | Atmospheric Fluid-<br>Bed Steam-electric<br>Power Plant | Coal Gasifier<br>Combined-cycle<br>Power Plant | Pressurized Fluid-<br>Bed Combined-cycle<br>Power Plant |
| Configuration                                                    | 1x300                             | 1x200, circulating bed                                  | 1x540, Destec process                          | 1x340, bubbling bed,<br>supercritical                   |
| Status                                                           | Mature commercial                 | Mature commercial                                       | Early commercial                               | Demonstration                                           |
| Typical Application                                              | Bulk power supply                 | Bulk power supply                                       | Bulk power supply                              | Bulk power supply                                       |
| Unit Capacity (MW)                                               | 300                               | 200                                                     | 540                                            | 340                                                     |
| Availability (%)                                                 | 85%                               | 90%                                                     | 86%                                            | 81%                                                     |
| Heat Rate (Btu/kWh)                                              | 10,070                            | 10,290                                                  | 8,490                                          | 8,510                                                   |
| Overnight Cost (\$/kW)                                           | \$1,650                           | \$1,930                                                 | \$1,480                                        | \$1,340                                                 |
| Fixed Operating Cost<br>(\$/kW/yr)                               | \$48                              | \$39                                                    | \$15                                           | \$39                                                    |
| Variable Operating<br>Cost (mills/kWh) <sup>3</sup>              | 1.1                               | 1.3                                                     | 5,4                                            | 1.0                                                     |
| Development &<br>Construction Lead<br>Time (Months)              | 48/36                             | 48/36                                                   | 36/38                                          | 36/36                                                   |
| Cash Flow (%/yr)                                                 | 1/1/1/2/25/45/25                  | 1/1/1/2/25/44/25                                        | 1/1/2/25/45/25                                 | 1/1/2/25/45/25                                          |
| Service Life (Years)                                             | 40                                | 40                                                      | 30                                             | 30                                                      |
| Comparative Levelized<br>Energy Cost<br>(cents/kWh) <sup>4</sup> | 4.4                               | 4.7                                                     | 3.9                                            | 3.5                                                     |