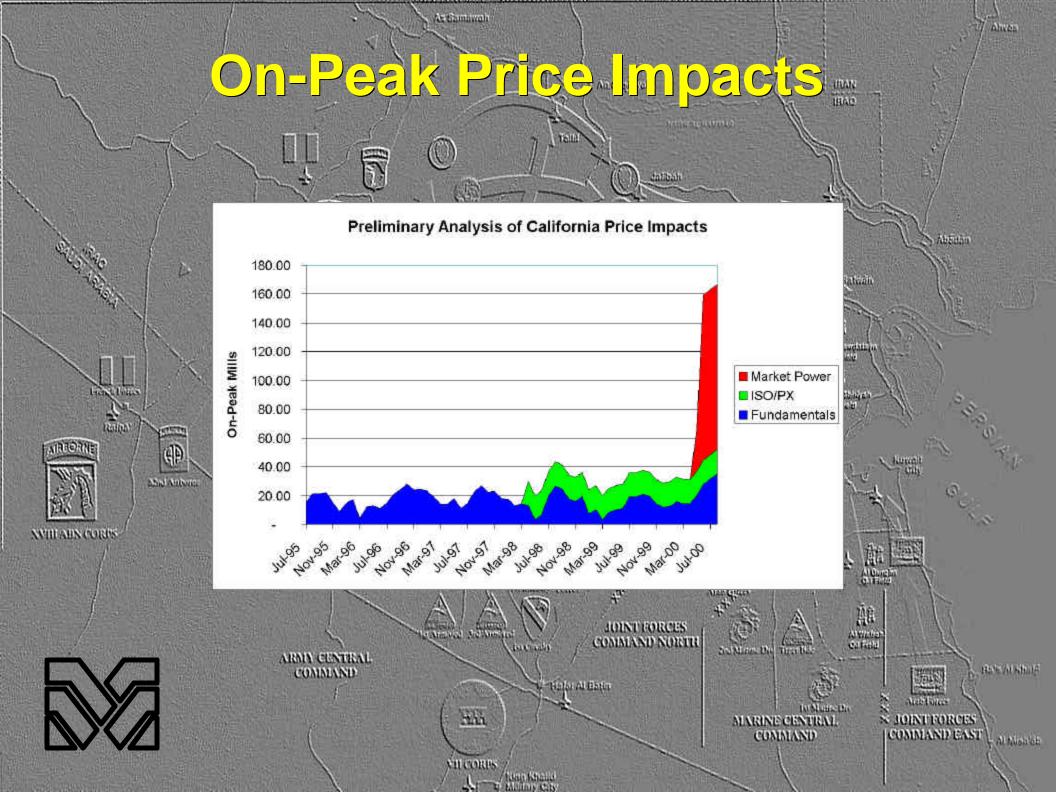

## Coal Technologies

HAD

Ahven

|                                                                  |                                   | tolli 1                                                 | * Tall!                                        |                                                         |
|------------------------------------------------------------------|-----------------------------------|---------------------------------------------------------|------------------------------------------------|---------------------------------------------------------|
|                                                                  | Pulverized Coal<br>Steam-Electric | Atmospheric Fluid-<br>Bed Steam-electric<br>Power Plant | Coal Gasifier<br>Combined-cycle<br>Power Plant | Pressurized Fluid-<br>Bed Combined-cycle<br>Power Plant |
| Configuration                                                    | 1x300                             | 1x200, circulating bed                                  | 1x540, Destec process                          | 1x340, bubbling bed,<br>supercritical                   |
| Status                                                           | Mature commercial                 | Mature commercial                                       | Early commercial                               | Demonstration                                           |
| Typical Application                                              | Bulk power supply                 | Bulk power supply                                       | Bulk power supply                              | Bulk power supply                                       |
| Unit Capacity (MW)                                               | 300                               | 200                                                     | 540                                            | 340                                                     |
| Availability (%)                                                 | 85%                               | 90%                                                     | 86%                                            | 81%                                                     |
| Heat Rate (Btu/kWh)                                              | 10,070                            | 10,290                                                  | 8,490                                          | 8,510                                                   |
| Overnight Cost (\$/kW)                                           | \$1,650                           | \$1,930                                                 | \$1,480                                        | \$1,340                                                 |
| Fixed Operating Cost<br>(\$/kW/yr)                               | \$48                              | \$39                                                    | \$15                                           | \$39                                                    |
| Variable Operating<br>Cost (mills/kWh) <sup>3</sup>              | 1.1                               | 1.3                                                     | 5,4                                            | 1.0                                                     |
| Development &<br>Construction Lead<br>Time (Months)              | 48/36                             | 48/36                                                   | 36/38                                          | 36/36                                                   |
| Cash Flow (%/yr)                                                 | 1/1/1/2/25/45/25                  | 1/1/1/2/25/44/25                                        | 1/1/2/25/45/25                                 | 1/1/2/25/45/25                                          |
| Service Life (Years)                                             | 40                                | 40                                                      | 30                                             | 30                                                      |
| Comparative Levelized<br>Energy Cost<br>(cents/kWh) <sup>4</sup> | 4.4                               | 4.7                                                     | 3.9                                            | 3.5                                                     |