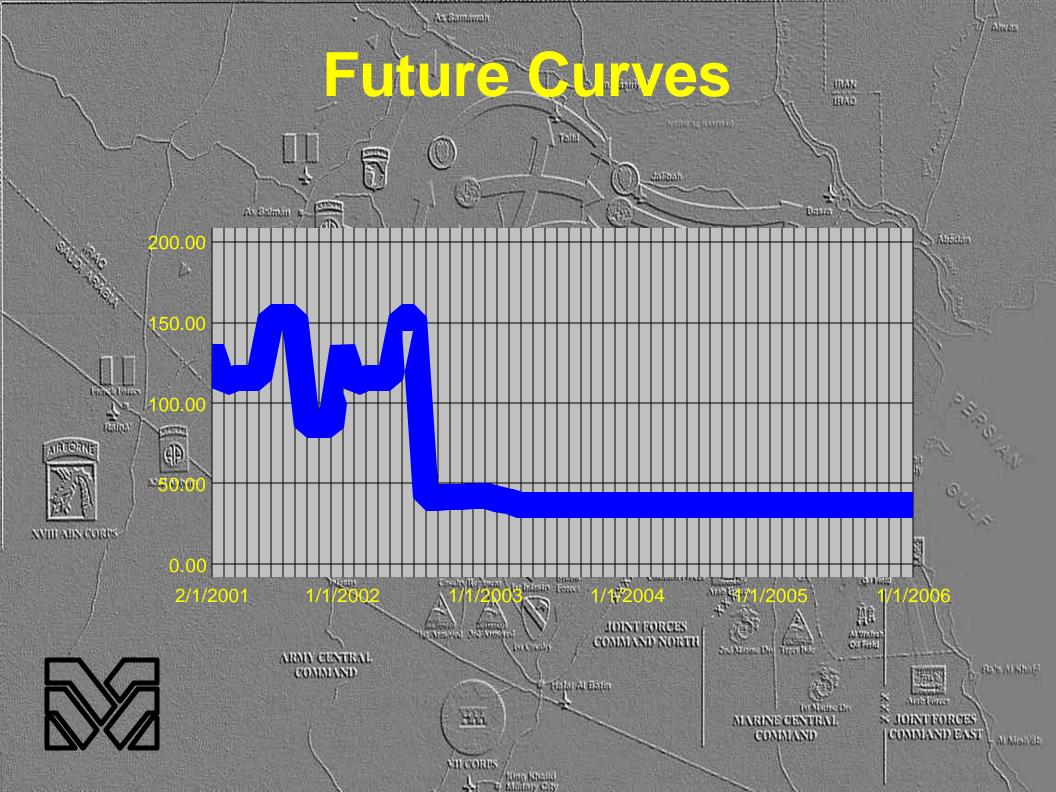

## Coal Technologies

HAD

Ahven

|                                                                  |                                   | tolli 1                                                 | * Tall!                                        |                                                         |
|------------------------------------------------------------------|-----------------------------------|---------------------------------------------------------|------------------------------------------------|---------------------------------------------------------|
|                                                                  | Pulverized Coal<br>Steam-Electric | Atmospheric Fluid-<br>Bed Steam-electric<br>Power Plant | Coal Gasifier<br>Combined-cycle<br>Power Plant | Pressuri