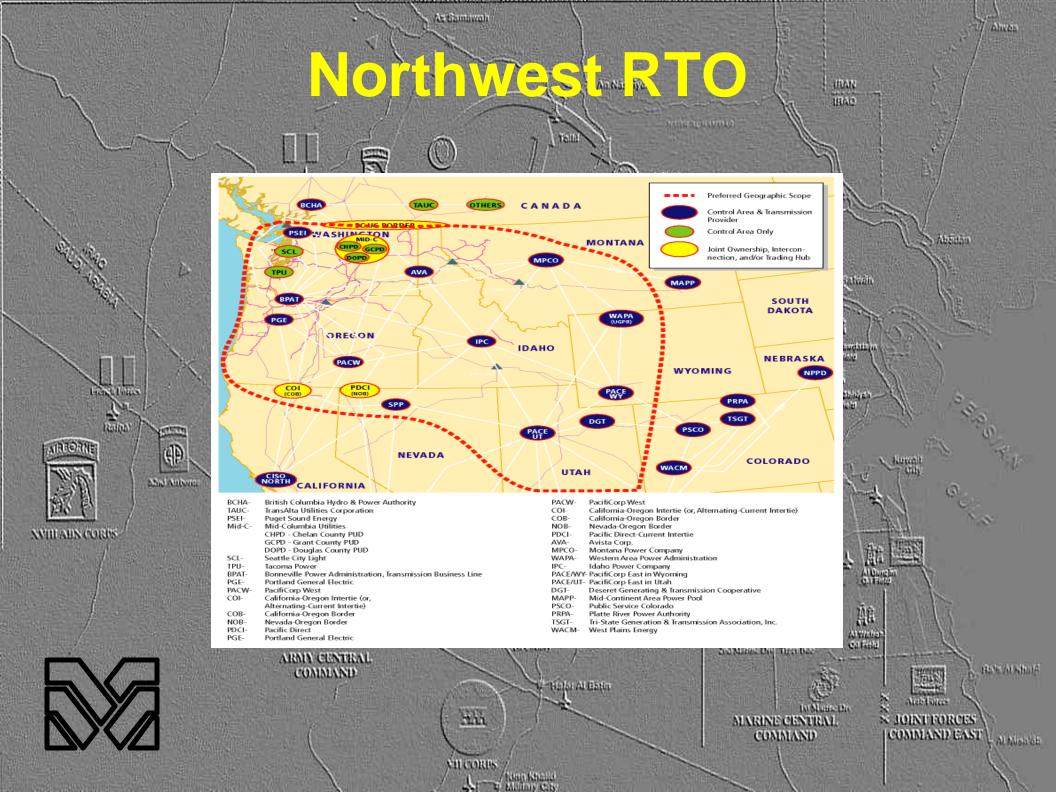

## Coal Technologies

HAD

Ahven

|                                                                  |                                   | tolli 1                                                 | * Tall!                                        |                                                         |
|------------------------------------------------------------------|-----------------------------------|---------------------------------------------------------|------------------------------------------------|---------------------------------------------------------|
|                                                                  | Pulverized Coal<br>Steam-Electric | Atmospheric Fluid-<br>Bed Steam-electric<br>Power Plant | Coal Gasifier<br>Combined-cycle<br>Power Plant | Pressurized Fluid-<br>Bed Combined-cycle<br>Power Plant |
| Configuration                                                    | 1x300                             | 1x200, circulating bed                                  | 1x540, Destec process                          | 1x340, bubbling bed,<br>supercritical                   |
| Status                                                           | Mature commercial                 | Mature commercial                                       | Early commercial                               | Demonstration                                           |
| Typical Application                                              | Bulk power supply                 | Bulk power supply                                       | Bulk power supply                              | Bulk power supply                                       |
| Unit Capacity (MW)                                               | 300                               | 200                                                     | 540                                            | 340                                                     |
| Availability (%)                                                 | 85%                               | 90%                                                     | 86%                                            | 81%                                                     |
| Heat Rate (Btu/kWh)                                              | 10,070                            | 10,290                                                  | 8,490                                          | 8,510                                                   |
| Overnight Cost (\$/kW)                                           | \$1,650                           | \$1,930                                                 | \$1,480                                        | \$1,340                                                 |
| Fixed Operating Cost<br>(\$/kW/yr)                               | \$48                              | \$39                                                    | \$15                                           | \$39                                                    |
| Variable Operating<br>Cost (mills/kWh) <sup>3</sup>              | 1.1                               | 1.3                                                     | 5,4                                            | 1.0                                                     |
| Development &<br>Construction Lead<br>Time (Months)              | 48/36                             | 48/36                                                   | 36/38                                          | 36/36                                                   |
| Cash Flow (%/yr)                                                 | 1/1/1/2/25/45/25                  | 1/1/1/2/25/44/25                                        | 1/1/2/25/45/25                                 | 1/1/2/25/45/25                                          |
| Service Life (Years)                                             | 40                                | 40                                                      | 30                                             | 30                                                      |
| Comparative Levelized<br>Energy Cost<br>(cents/kWh) <sup>4</sup> | 4.4                               | 4.7                                                     | 3.9                                            | 3.5                                                     |