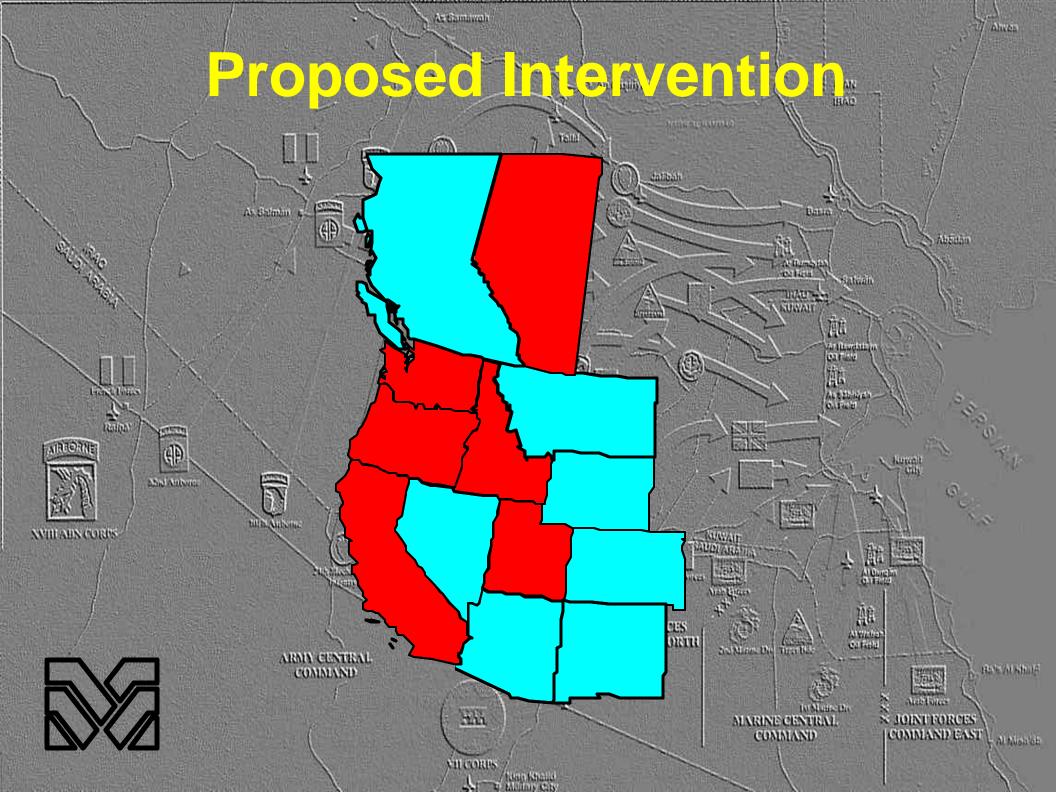

## Coal Technologies

HAD

Ahven

|                                                                  |                                   | tolli 1                                                 | * Tall!                                        |                                                         |
|------------------------------------------------------------------|-----------------------------------|---------------------------------------------------------|------------------------------------------------|---------------------------------------------------------|
|                                                                  | Pulverized Coal<br>Steam-Electric | Atmospheric Fluid-<br>Bed Steam-electric<br>Power Plant | Coal Gasifier<br>Combined-cycle<br>Power Plant | Pressurized Fluid-<br>Bed Combined-cycle<br>Power Plant |
| Configuration                                                    | 1x300                             | 1x200, circulating bed                                  | 1x540, Destec process                          | 1x340, bubbling bed,<br>supercritical                   |
| Status                                                           | Mature commercial                 | Mature commercial                                       | Early commercial                               | Demonstration                                           |
| Typical Application                                              | Bulk power supply                 | Bulk power supply                                       | Bulk power supply                              | Bulk power supply                                       |
| Unit Capacity (MW)                                               | 300                               | 200                                                     | 540                                            | 340                                                     |
| Availability (%)                                                 | 85%                               | 90%                                                     | 86%                                            | 81%                                                     |
| Heat Rate (Btu/kWh)                                              | 10,070                            | 10,290                                                  | 8,490                                          | 8,510                                                   |
| Overnight Cost (\$/kW)                                           | \$1,650                           | \$1,930                                                 | \$1,480                                        | \$1,340                                                 |
| Fixed Operating Cost<br>(\$/kW/yr)                               | \$48                              | \$39                                                    | \$15                                           | \$39                                                    |
| Variable Operating<br>Cost (mills/kWh) <sup>3</sup>              | 1.1                               | 1.3                                                     | 5,4                                            | 1.0                                                     |
| Development &<br>Construction Lead<br>Time (Months)              | 48/36                             | 48/36                                                   | 36/38                                          | 36/36                                                   |
| Cash Flow (%/yr)                                                 | 1/1/1/2/25/45/25                  | 1/1/1/2/25/44/25                                        | 1/1/2/25/45/25                                 | 1/1/2/25/45/25                                          |
| Service Life (Years)                                             | 40                                | 40                                                      | 30                                             | 30                                                      |
| Comparative Levelized<br>Energy Cost<br>(cents/kWh) <sup>4</sup> | 4.4                               | 4.7                                                     | 3.9                                            | 3.5                                                     |