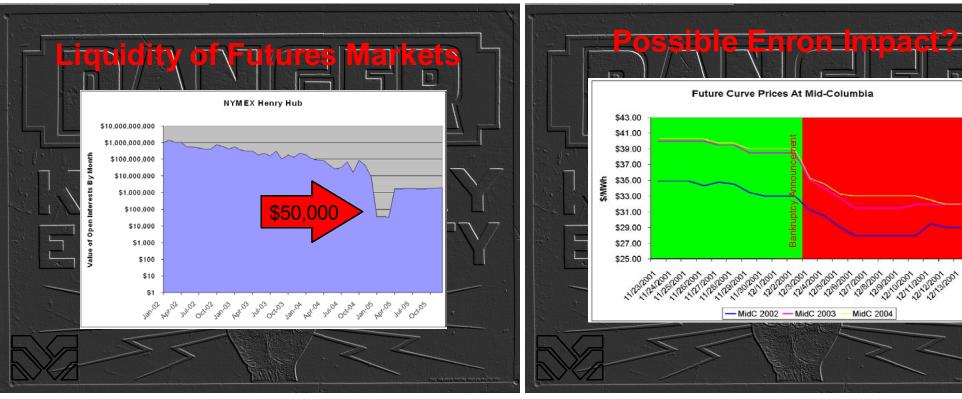

| -29,830                           | 56,342                             |
| nsurance Risk Markets   | 681                               | 4,538                              |
| Financial Trading       | N/A                               | N/A                                |
| Freight                 | -1,344                            | 4,300                              |
| LNG                     | 4,608                             | -569                               |
| Finance and Structuring | 401                               | 0                                  |
| Japan                   | 1                                 | 0                                  |
| Total                   | (\$109,483)                       | \$345,775                          |



C



D