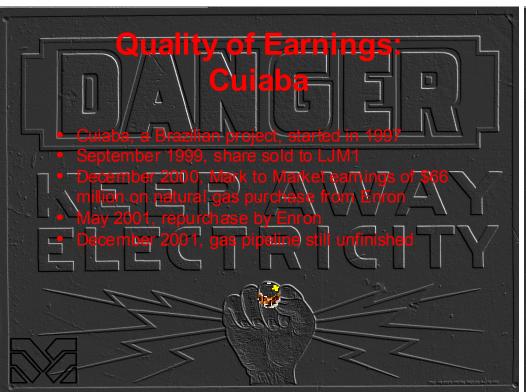

## Produnate Last Words

I have heard one manager level employee from the principle investments group say "I know it would be devastating to all of us, but I wish we would get raught. We're such a crooked company." The principle investments group hedged a large number of their investments with Raptor. These people know and see a lot. Many similar comments are made when you ask about these deals. Employees quote our CFO as saying that he has a handshake deal with Skilling that LJM will never lose money.