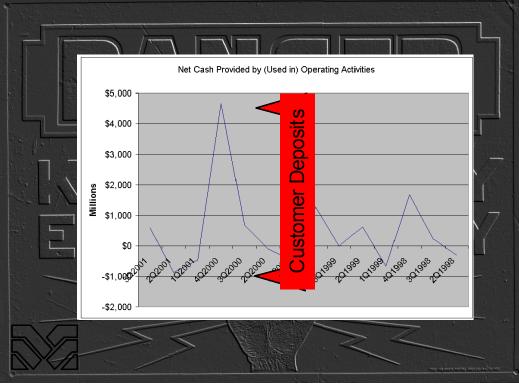

## Produnate Last Words

I have heard one manager level employee from the principle investments group say "I know it would be devastating to all of us, but I wish we would get raught. We're such a crooked company." The principle investments group hedged a large number of their investments with Raptor. These people know and see a lot. Many similar comments are made when you ask about these deals. Employees quote our CFO as saying that he has a handshake deal with Skilling that LJM will never lose money.