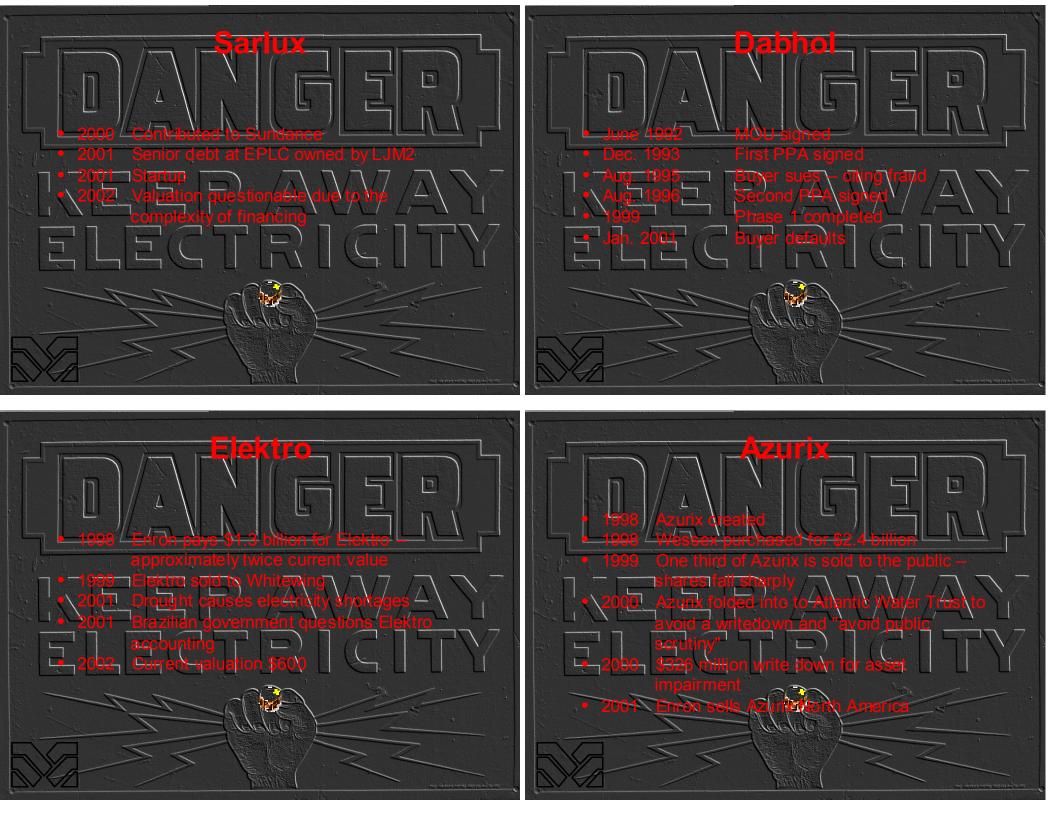

,830                           | 56,342                             |
| nsurance Risk Markets   | 681                               | 4,538                              |
| Financial Trading       | N/A                               | N/A                                |
| Freight                 | -1,344                            | 4,300                              |
| LNG                     | 4,608                             | -569                               |
| Finance and Structuring | 401                               | 0                                  |
| Japan                   | 1                                 | 0                                  |
| Total                   | (\$109,483)                       | \$345,775                          |



C



D