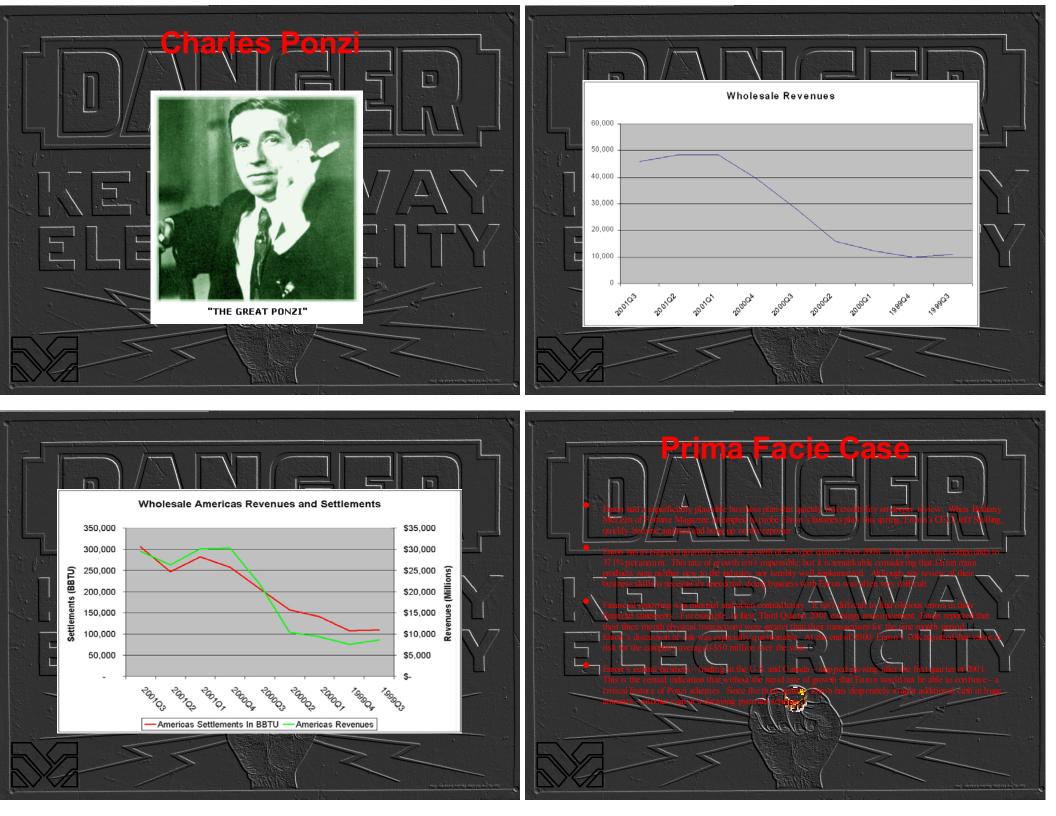

## Produnate Last Words

I have heard one manager level employee from the principle investments group say "I know it would be devastating to all of us, but I wish we would get raught. We're such a crooked company." The principle investments group hedged a large number of their investments with Raptor. These people know and see a lot. Many similar comments are made when you ask about these deals. Employees quote our CFO as saying that he has a handshake deal with Skilling that LJM will never lose money.









| (\$000)                 | Realized <sup>(1)</sup><br>Margin | Unrealized <sup>OI</sup><br>Margin |
|-------------------------|-----------------------------------|------------------------------------|
|                         |                                   |                                    |
| Coal                    | -53,112                           | 112,782                            |
| Vessel Trading          | 28,336                            | -17,869                            |
| Emissions               | 97,192                            | -94,587                            |
| Neather                 | -29,830                           | 56,342                             |
| nsurance Risk Markets   | 681                               | 4,538