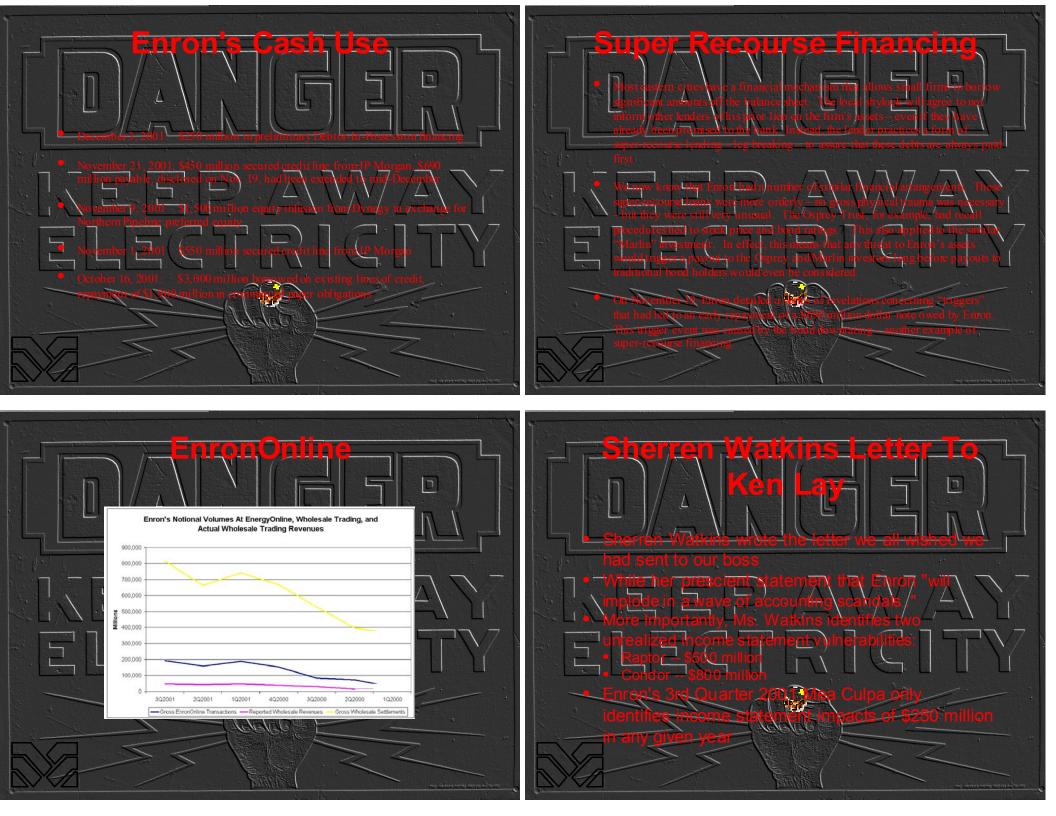

## Produnate Last Words

I have heard one manager level employee from the principle investments group say "I know it would be devastating to all of us, but I wish we would get raught. We're such a crooked company." The principle investments group hedged a large number of their investments with Raptor. These people know and see a lot. Many similar comments are made when you ask about these deals. Employees quote our CFO as saying that he has a handshake deal with Skilling that LJM will never lose money.









| (\$000)                 | Realized <sup>(1)</sup><br>Margin | Unrealized <sup>OI</sup><br>Margin |
|-------------------------|-----------------------------------|------------------------------------|
|                         |                                   |