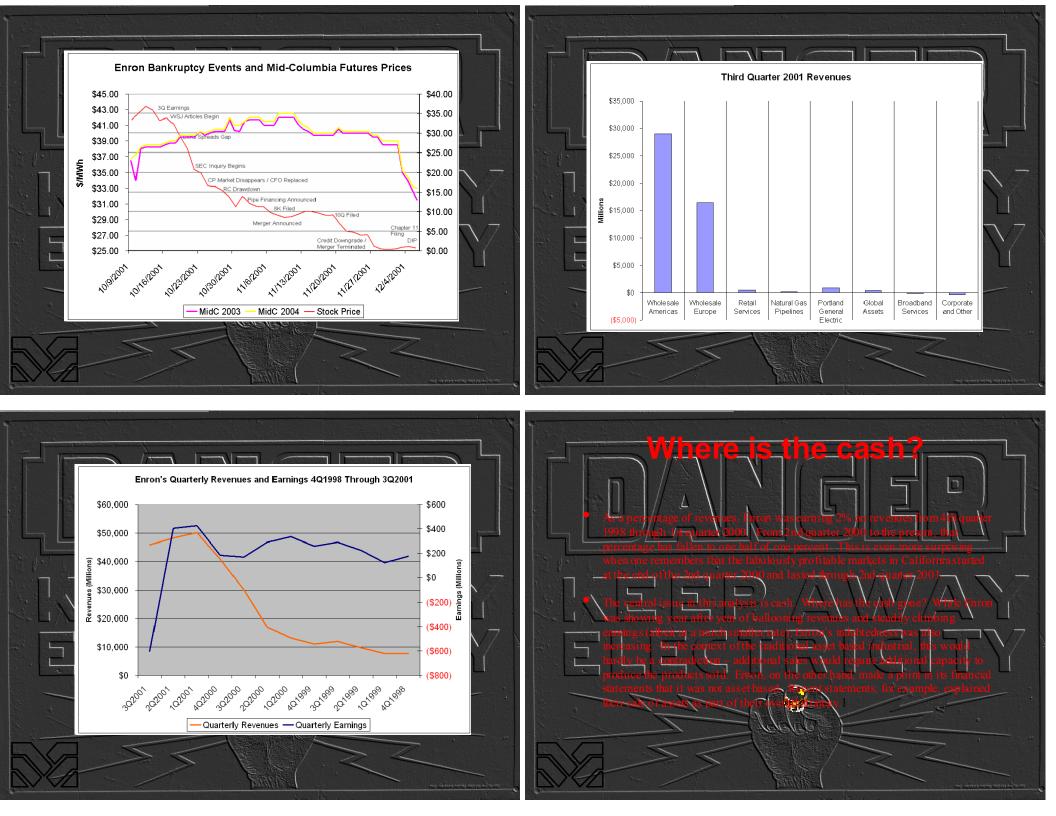

## Produnate Last Words

I have heard one manager level employee from the principle investments group say "I know it would be devastating to all of us, but I wish we would get raught. We're such a crooked company." The principle investments group hedged a large number of their investments with Raptor. These people know and see a lot. Many similar comments are made when you ask about these deals. Employees quote our CFO as saying that he has a handshake deal with Skilling that LJM will never lose money.