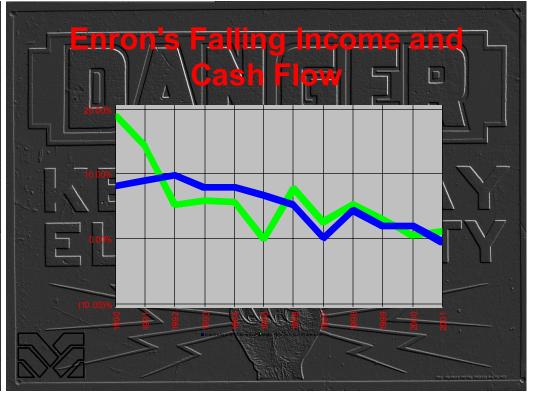

## Produnate Last Words

I have heard one manager level employee from the principle investments group say "I know it would be devastating to all of us, but I wish we would get raught. We're such a crooked company." The principle investments group hedged a large number of their investments with Raptor. These people know and see a lot. Many similar comments are made when you ask about these deals. Employees quote our CFO as saying that he has a handshake deal with Skilling that LJM will never lose money.