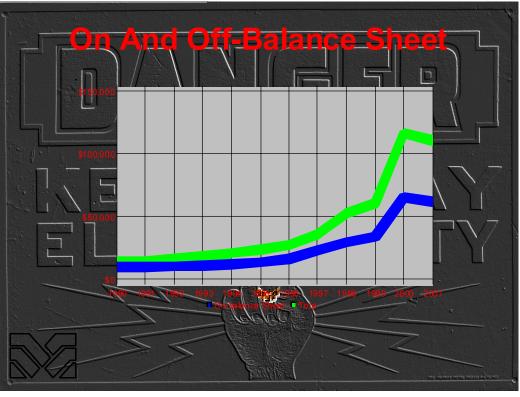

## Produnate Last Words

I have heard one manager level employee from the principle investments group say "I know it would be devastating to all of us, but I wish we would get raught. We're such a crooked company." The principle investments group hedged a large number of their investments with Raptor. These people know and see a lot. Many similar comments are made when you ask about these deals. Employees quote our CFO as saying that he has a handshake deal with Skilling that LJM will never lose money.









| (\$000)                 | Realized <sup>(1)</sup><br>Margin | Unrealized <sup>OI</sup><br>Margin |
|-------------------------|-----------------------------------|------------------------------------|
|                         |                                   |