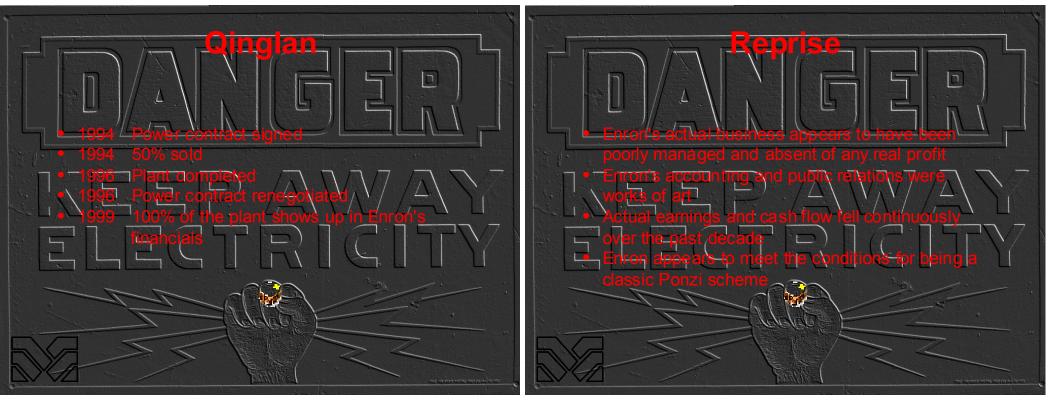

30                           | 56,342                             |
| nsurance Risk Markets   | 681                               | 4,538                              |
| Financial Trading       | N/A                               | N/A                                |
| Freight                 | -1,344                            | 4,300                              |
| LNG                     | 4,608                             | -569                               |
| Finance and Structuring | 401                               | 0                                  |
| Japan                   | 1                                 | 0                                  |
| Total                   | (\$109,483)                       | \$345,775                          |



C



D