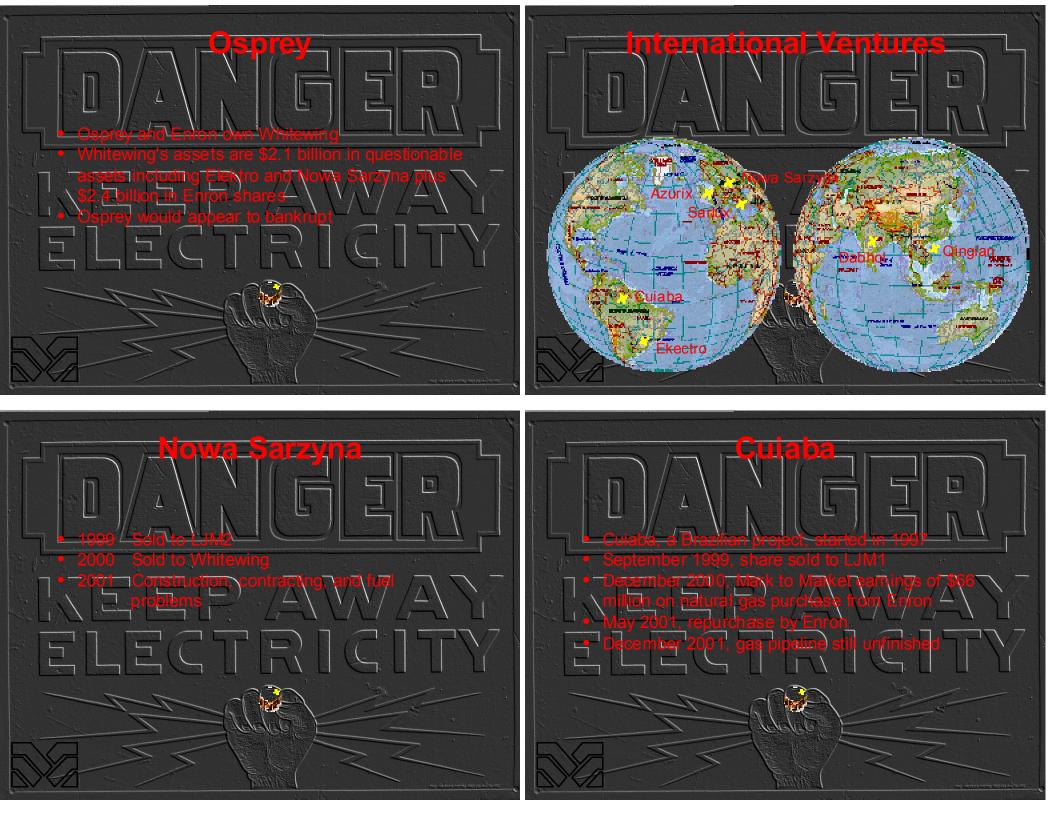

29,830                           | 56,342                             |
| nsurance Risk Markets   | 681                               | 4,538                              |
| Financial Trading       | N/A                               | N/A                                |
| Freight                 | -1,344                            | 4,300                              |
| LNG                     | 4,608                             | -569                               |
| Finance and Structuring | 401                               | 0                                  |
| Japan                   | 1                                 | 0                                  |
| Total                   | (\$109,483)                       | \$345,775                          |



C



D